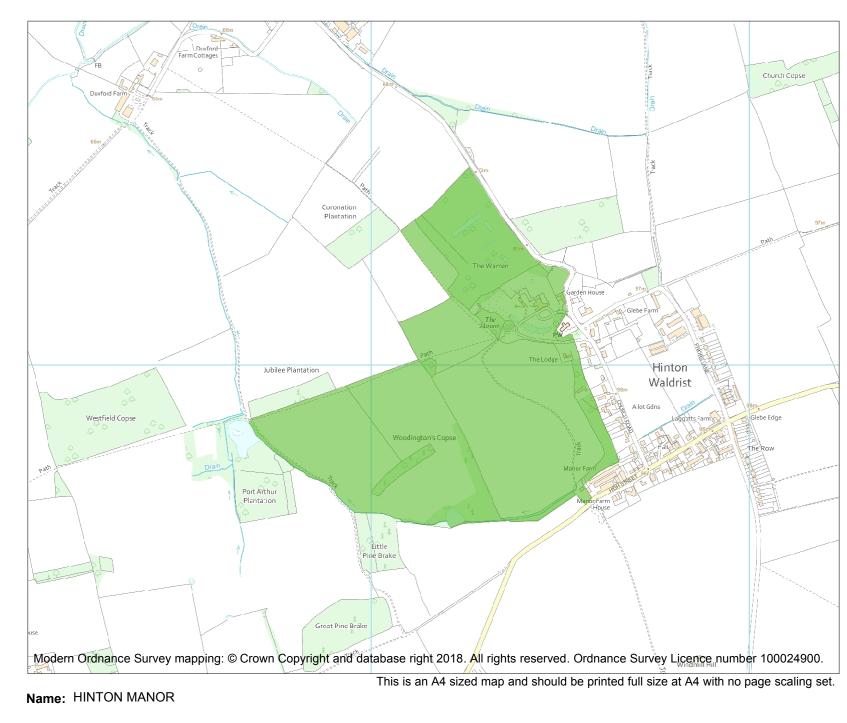

| Heritage Category: |                     |                 |  |
|--------------------|---------------------|-----------------|--|
|                    |                     | Park and Garden |  |
| List Entry No :    |                     | 1001097         |  |
| Grade:             |                     | II              |  |
| County:            | Oxfordshire         |                 |  |
| District:          | Vale of White Horse |                 |  |
| Parish:            | Hinton Waldrist     |                 |  |
|                    |                     |                 |  |

Each official record of a registered garden or other land contains a map. The map here has been translated from the official map and that process may have introduced inaccuracies. Copies of maps that form part of the official record can be obtained from Historic England.

This map was delivered electronically and when printed may not be to scale and may be subject to distortions. The map and grid references are for identification purposes only and must be read in conjunction with other information in the record.

| List Entry NGR: | SU3709898794  |
|-----------------|---------------|
| Map Scale:      | 1:10000       |
| Print Date:     | 28 April 2024 |

HistoricEngland.org.uk