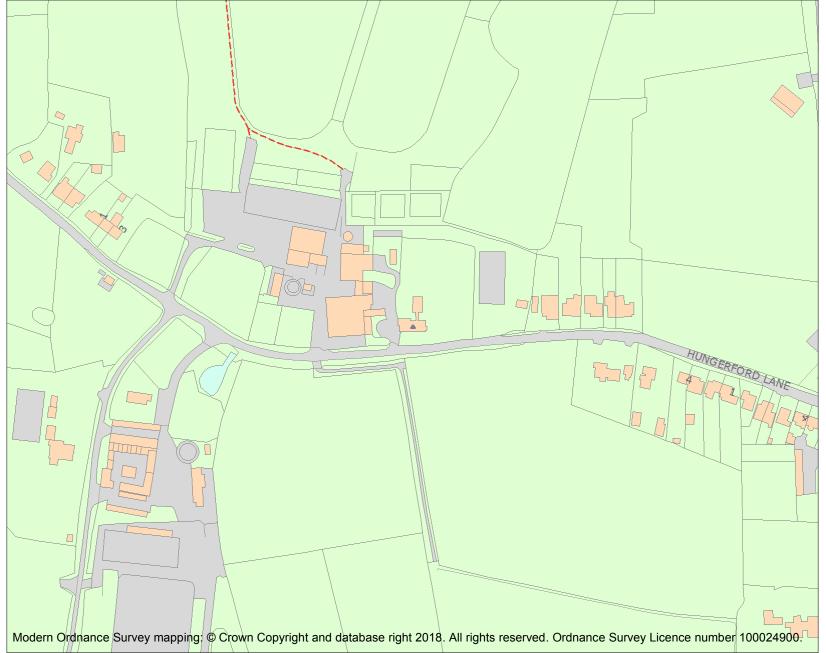

This is an A4 sized map and should be printed full size at A4 with no page scaling set.

Name: WHITEFIELD FARMHOUSE

Heritage Category:

Listing

List Entry No: 1117512

Grade:

County:

District: Windsor and Maidenhead

This map was delivered electronically and when printed may not be to scale and may be subject to distortions.

**List Entry NGR:** SU 82936 74685

**Map Scale:** 1:2500

Print Date: 29 April 2024

HistoricEngland.org.uk