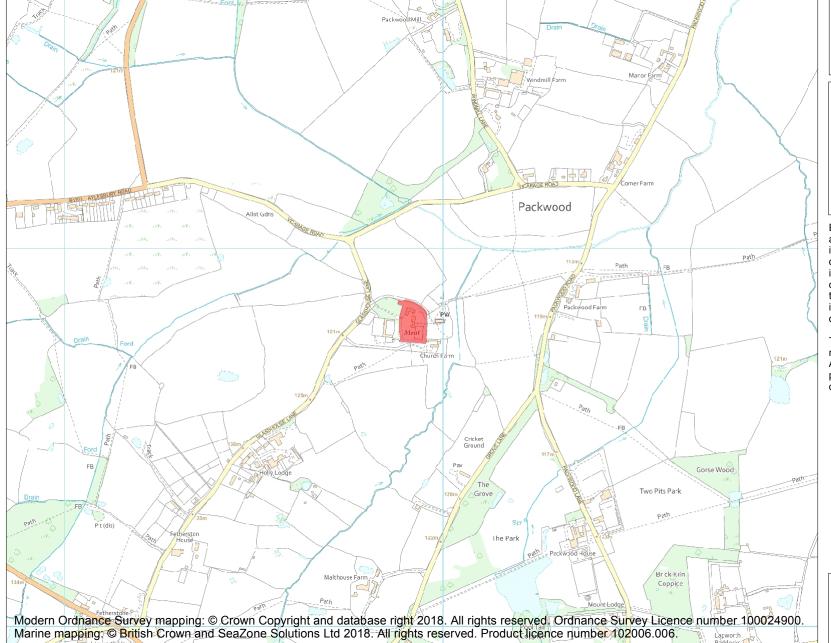

This is an A4 sized map and should be printed full size at A4 with no page scaling set.

Name: Packwood Hall moated site

**Heritage Category:** 

Scheduling

List Entry No:

1012660

County: Warwickshire

District: Warwick

Parish: Lapworth

Each official record of a scheduled monument contains a map. New entries on the schedule from 1988 onwards include a digitally created map which forms part of the official record. For entries created in the years up to and including 1987 a hand-drawn map forms part of the official record. The map here has been translated from the official map and that process may have introduced inaccuracies. Copies of maps that form part of the official record can be obtained from Historic England.

This map was delivered electronically and when printed may not be to scale and may be subject to distortions. All maps and grid references are for identification purposes only and must be read in conjunction with other information in the record.

**List Entry NGR:** SP 16918 72807

**Map Scale:** 1:10000

Print Date: 20 April 2024