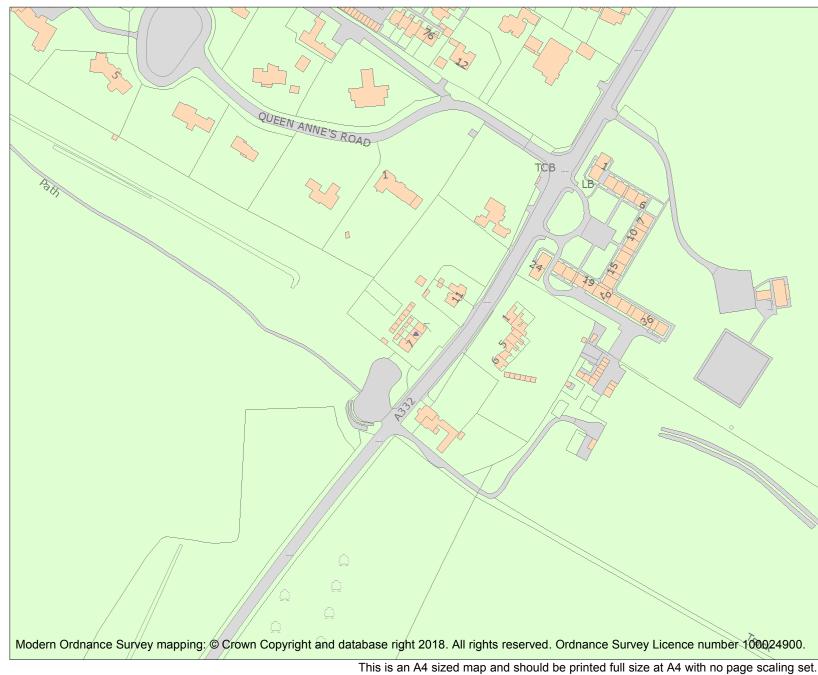

For all entries pre-dating 4 April 2011 maps and national grid references do not form part of the official record of a listed building. In such cases the map here and the national grid reference are generated from the list entry in the official record and added later to aid identification of the principal listed building or buildings.

For all list entries made on or after 4 April 2011 the map here and the national grid reference do form part of the official record. In such cases the map and the national grid reference are to aid identification of the principal listed building or buildings only and must be read in conjunction with other information in the record.

This map was delivered electronically and when printed may not be to scale and may be subject to distortions.

| List Entry NGR: | SU 96468 75045 |
|-----------------|----------------|
| Map Scale:      | 1:2500         |
| Print Date:     | 13 May 2024    |