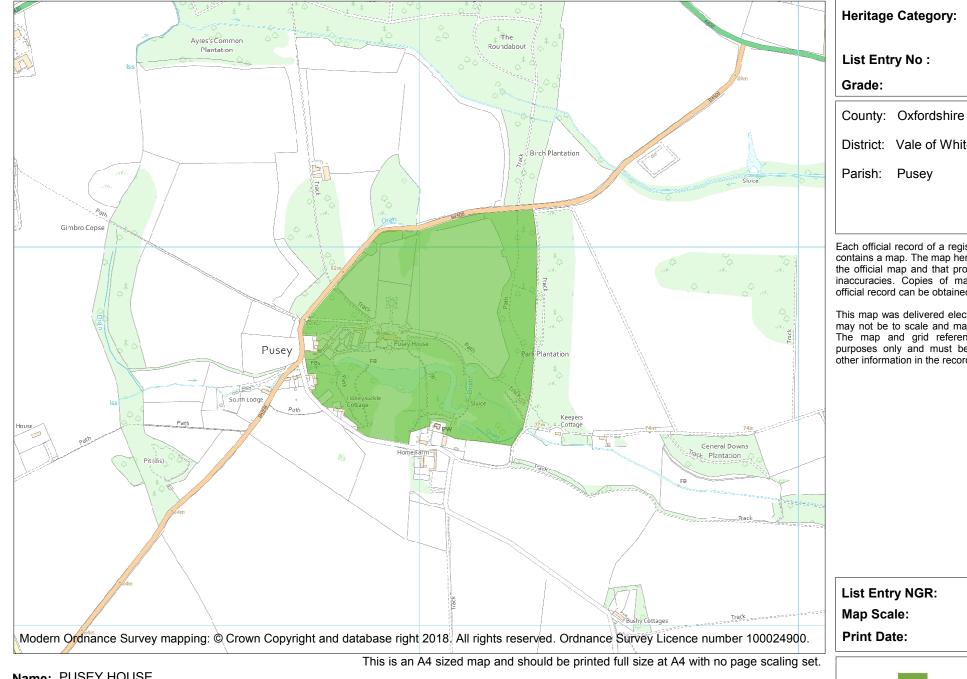

HistoricEngland.org.uk

Historic England

1001101 Ш

Park and Garden

District: Vale of White Horse

Each official record of a registered garden or other land contains a map. The map here has been translated from the official map and that process may have introduced inaccuracies. Copies of maps that form part of the official record can be obtained from Historic England.

This map was delivered electronically and when printed may not be to scale and may be subject to distortions. The map and grid references are for identification purposes only and must be read in conjunction with other information in the record.

| Entry NGR: | SU 36001 96786 |
|------------|----------------|
| Scale:     | 1:10000        |
| t Date:    | 2 May 2024     |
|            |                |

Name: PUSEY HOUSE