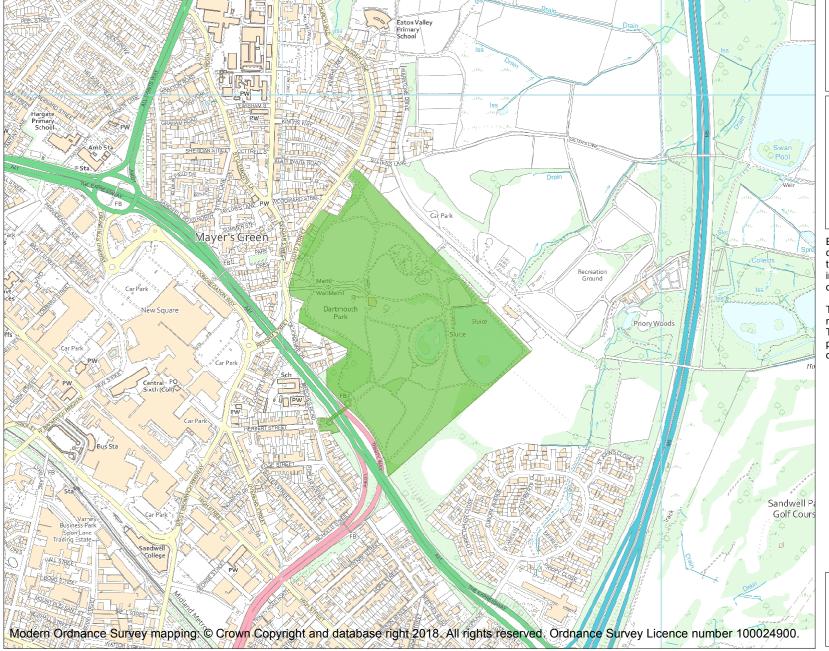

This is an A4 sized map and should be printed full size at A4 with no page scaling set.

Name: DARTMOUTH PARK

Heritage Category:

Park and Garden

1001102

List Entry No :

Grade:

County:

District: Sandwell

Parish: Non Civil Parish

Each official record of a registered garden or other land contains a map. The map here has been translated from the official map and that process may have introduced inaccuracies. Copies of maps that form part of the official record can be obtained from Historic England.

This map was delivered electronically and when printed may not be to scale and may be subject to distortions. The map and grid references are for identification purposes only and must be read in conjunction with other information in the record.

**List Entry NGR:** SP 01336 91350

**Map Scale:** 1:10000

Print Date: 29 April 2024

HistoricEngland.org.uk