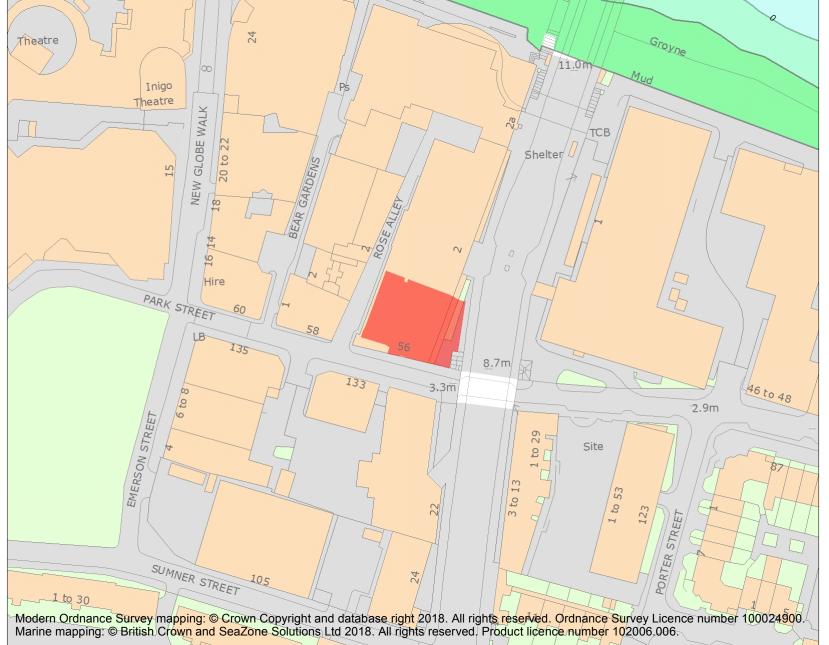

This is an A4 sized map and should be printed full size at A4 with no page scaling set.

Name: The Rose Theatre, Rose Court, Southwark

Heritage Category:

Scheduling

**List Entry No:** 

1012707

County: Greater London Authority

District: Southwark

Parish: Non Civil Parish

Each official record of a scheduled monument contains a map. New entries on the schedule from 1988 onwards include a digitally created map which forms part of the official record. For entries created in the years up to and including 1987 a hand-drawn map forms part of the official record. The map here has been translated from the official map and that process may have introduced inaccuracies. Copies of maps that form part of the official record can be obtained from Historic England.

This map was delivered electronically and when printed may not be to scale and may be subject to distortions. All maps and grid references are for identification purposes only and must be read in conjunction with other information in the record.

**List Entry NGR:** TQ 32276 80420

**Map Scale:** 1:1250

Print Date: 28 April 2024