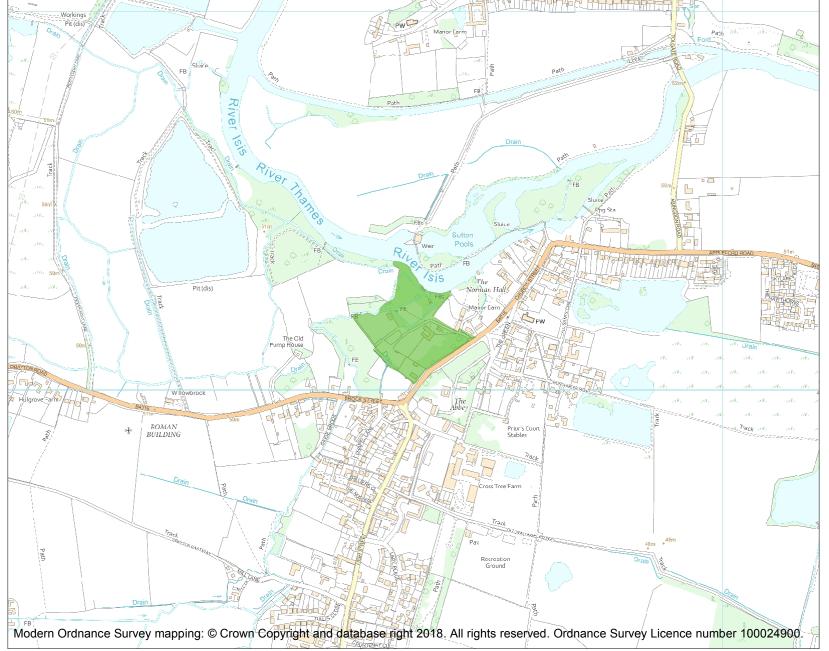

Name: SUTTON COURTENAY MANOR

This is an A4 sized map and should be printed full size at A4 with no page scaling set.

**Heritage Category:** 

Park and Garden

1001107

**List Entry No:** 

Grade:

County: Oxfordshire

District: Vale of White Horse, South

Oxfordshire

Parish: Sutton Courtenay, Culham

Each official record of a registered garden or other land contains a map. The map here has been translated from the official map and that process may have introduced inaccuracies. Copies of maps that form part of the official record can be obtained from Historic England.

This map was delivered electronically and when printed may not be to scale and may be subject to distortions. The map and grid references are for identification purposes only and must be read in conjunction with other information in the record.

**List Entry NGR:** SU 50184 94161

Map Scale: 1:10000

28 April 2024 **Print Date:** 