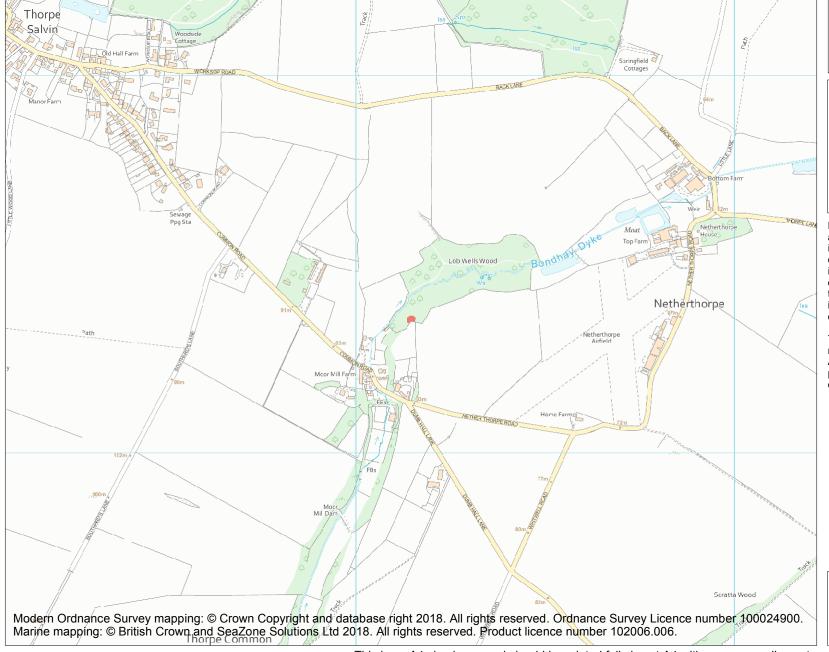

This is an A4 sized map and should be printed full size at A4 with no page scaling set.

Name: Lob Wells Shelter

**Heritage Category:** 

Scheduling

1012803

List Entry No :

County:

District: Rotherham

Parish: Thorpe Salvin

Each official record of a scheduled monument contains a map. New entries on the schedule from 1988 onwards include a digitally created map which forms part of the official record. For entries created in the years up to and including 1987 a hand-drawn map forms part of the official record. The map here has been translated from the official map and that process may have introduced inaccuracies. Copies of maps that form part of the official record can be obtained from Historic England.

This map was delivered electronically and when printed may not be to scale and may be subject to distortions. All maps and grid references are for identification purposes only and must be read in conjunction with other information in the record.

**List Entry NGR:** SK 53146 80358

**Map Scale:** 1:10000

Print Date: 2 May 2024