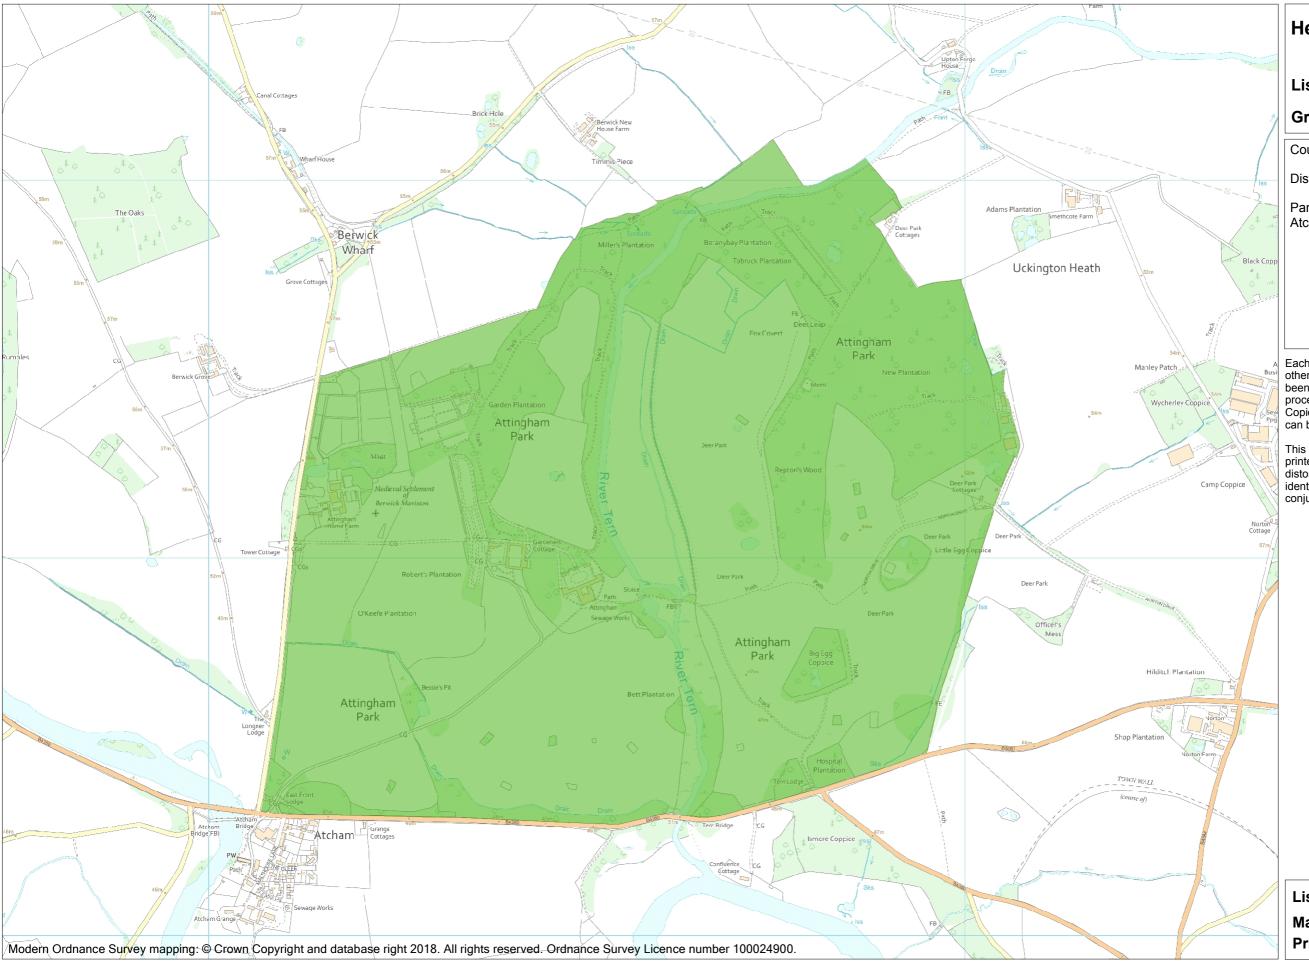

**Heritage Category:** 

Park and Garden

**List Entry No:** 1001114

Grade:

County:

District: Shropshire

Parish: Wroxeter and Uppington, Atcham, Upton Magna

Each official record of a registered garden or other land contains a map. The map here has been translated from the official map and that process may have introduced inaccuracies.
Copies of maps that form part of the official record can be obtained from Historic England.

This map was delivered electronically and when printed may not be to scale and may be subject to distortions. The map and grid references are for identification purposes only and must be read in conjunction with other information in the record.

**List Entry NGR:** SJ 55146 10115

Map Scale: 1:10000 **Print Date:** 17 April 2024

This is an A3 sized map and should be printed full size at A3 with no page scaling set

Name: ATTINGHAM PARK

HistoricEngland.org.uk