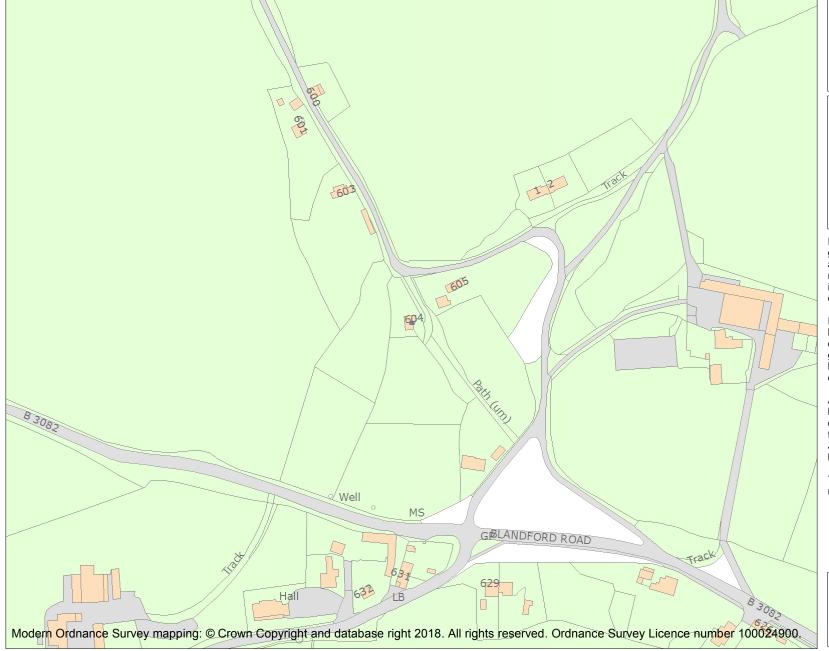

This is an A4 sized map and should be printed full size at A4 with no page scaling set.

Name: 604, BREAK HEART LANE

Heritage Category:

Listing

List Entry No: 1119486

Grade:

County:

District: Dorset

Parish: Pamphill

For all entries pre-dating 4 April 2011 maps and national grid references do not form part of the official record of a listed building. In such cases the map here and the national grid reference are generated from the list entry in the official record and added later to aid identification of the principal listed building or buildings.

For all list entries made on or after 4 April 2011 the map here and the national grid reference do form part of the official record. In such cases the map and the national grid reference are to aid identification of the principal listed building or buildings only and must be read in conjunction with other information in the record.

This map was delivered electronically and when printed may not be to scale and may be subject to distortions.

**List Entry NGR:** ST 99257 01195

**Map Scale:** 1:2500

Print Date: 13 May 2024

HistoricEngland.org.uk