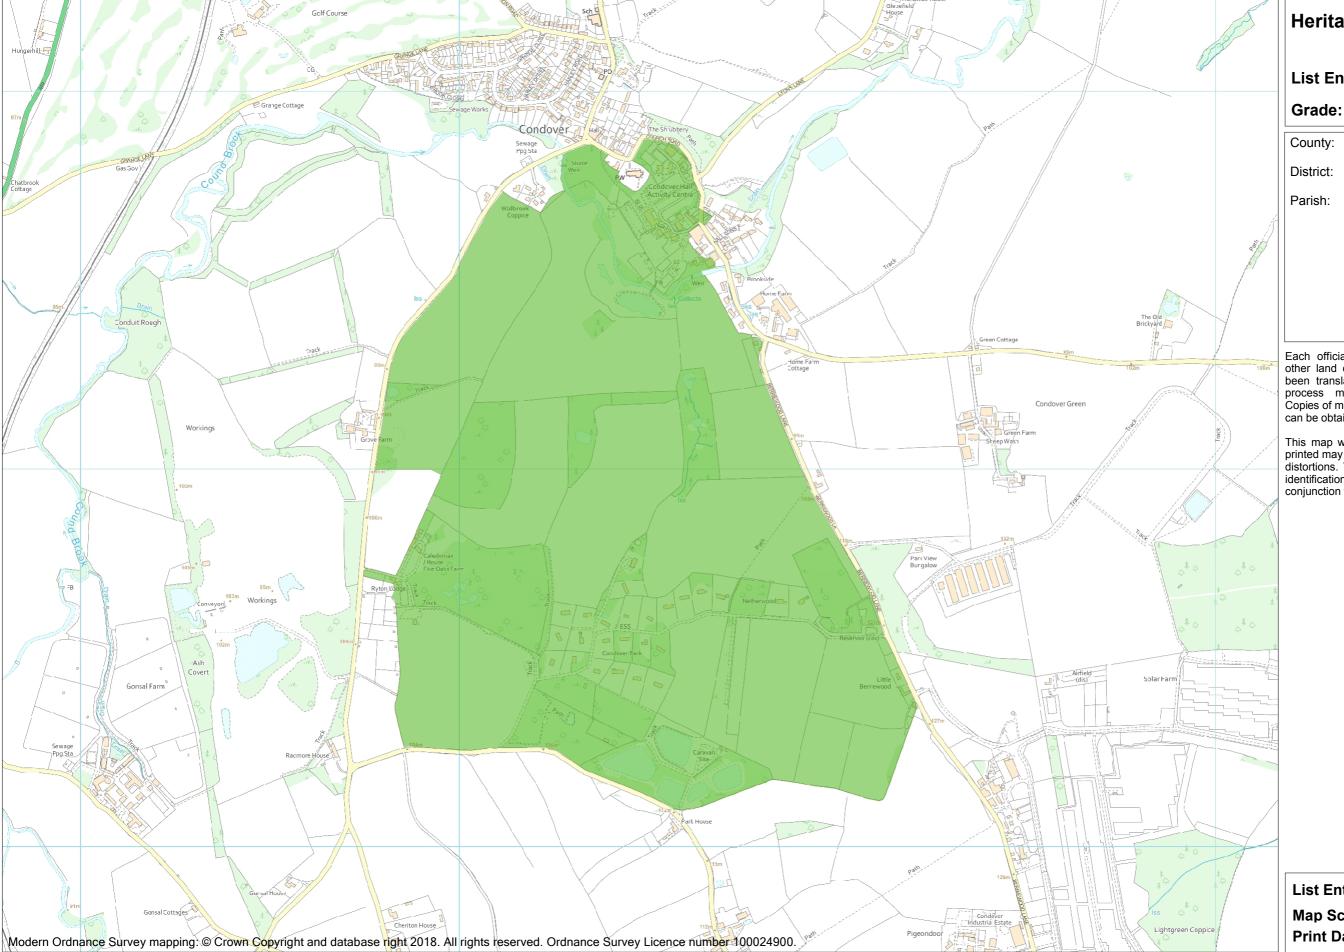

This is an A3 sized map and should be printed full size at A3 with no page scaling set

**Heritage Category:** 

Park and Garden

**List Entry No:** 1001118

County:

District: Shropshire

Parish: Condover

Each official record of a registered garden or other land contains a map. The map here has been translated from the official map and that process may have introduced inaccuracies. Copies of maps that form part of the official record can be obtained from Historic England.

This map was delivered electronically and when printed may not be to scale and may be subject to distortions. The map and grid references are for identification purposes only and must be read in conjunction with other information in the record.

**List Entry NGR:** SJ 49479 04946

1:10000 Map Scale: **Print Date:** 25 April 2024

HistoricEngland.org.uk