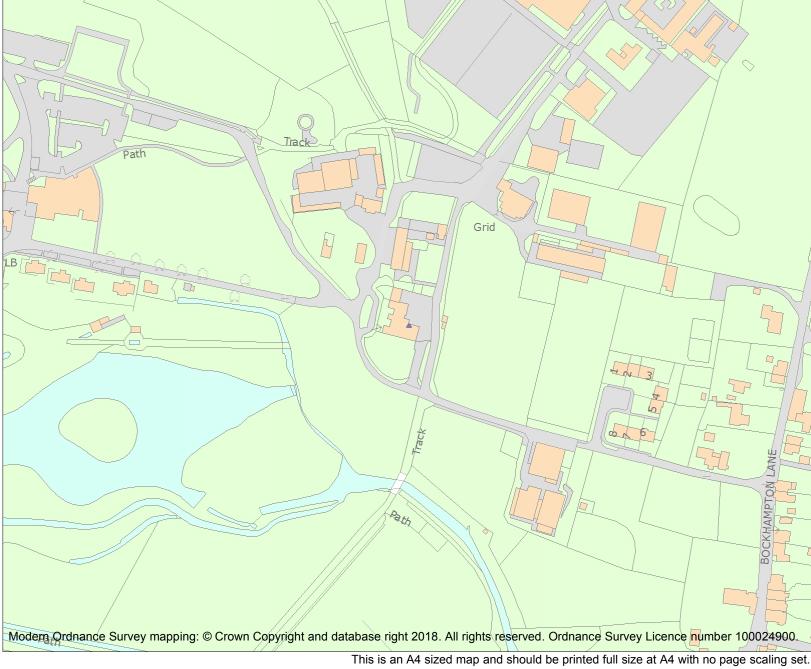

For all entries pre-dating 4 April 2011 maps and national grid references do not form part of the official record of a listed building. In such cases the map here and the national grid reference are generated from the list entry in the official record and added later to aid identification of the principal listed building or buildings.

For all list entries made on or after 4 April 2011 the map here and the national grid reference do form part of the official record. In such cases the map and the national grid reference are to aid identification of the principal listed building or buildings only and must be read in conjunction with other information in the record.

This map was delivered electronically and when printed may not be to scale and may be subject to distortions.

| List Entry NGR: | SY 71845 90984 |
|-----------------|----------------|
| Map Scale:      | 1:2500         |
| Print Date:     | 29 April 2024  |