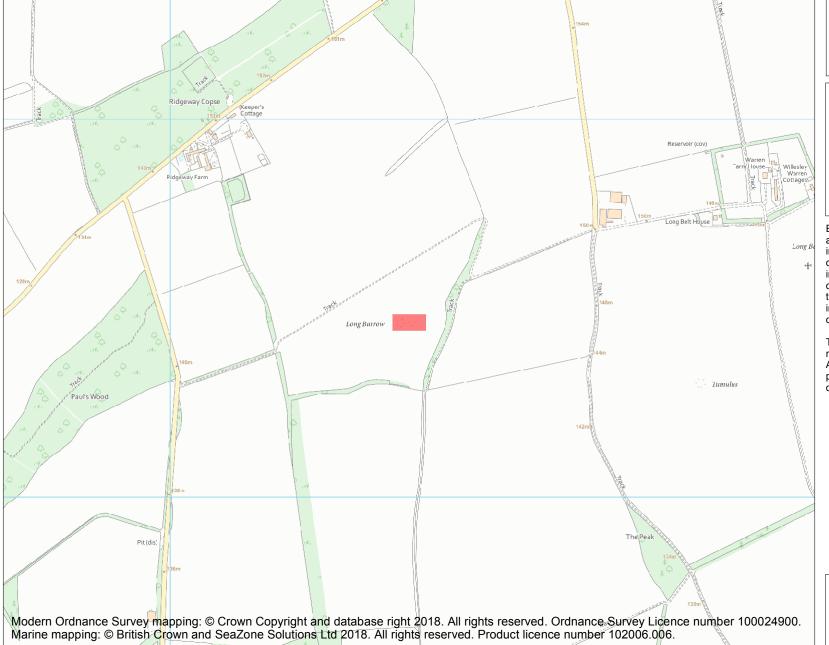

Name: Long barrow 650m south-east of Ridgeway Farm

This is an A4 sized map and should be printed full size at A4 with no page scaling set.

**Heritage Category:** 

Scheduling

**List Entry No:** 

1013008

County: Hampshire

District: Basingstoke and Deane

Parish: Overton

Each official record of a scheduled monument contains a map. New entries on the schedule from 1988 onwards include a digitally created map which forms part of the official record. For entries created in the years up to and including 1987 a hand-drawn map forms part of the official record. The map here has been translated from the official map and that process may have introduced inaccuracies. Copies of maps that form part of the official record can be obtained from Historic England.

This map was delivered electronically and when printed may not be to scale and may be subject to distortions. All maps and grid references are for identification purposes only and must be read in conjunction with other information in the record.

**List Entry NGR:** SU 49631 52463

Map Scale: 1:10000

29 April 2024 **Print Date:** 