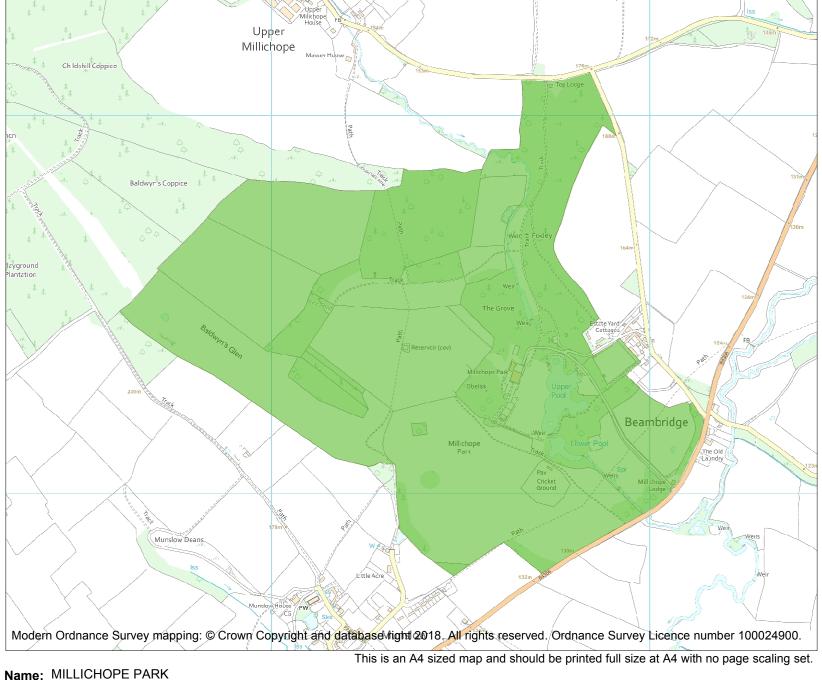

Each official record of a registered garden or other land contains a map. The map here has been translated from the official map and that process may have introduced inaccuracies. Copies of maps that form part of the official record can be obtained from Historic England.

This map was delivered electronically and when printed may not be to scale and may be subject to distortions. The map and grid references are for identification purposes only and must be read in conjunction with other information in the record.