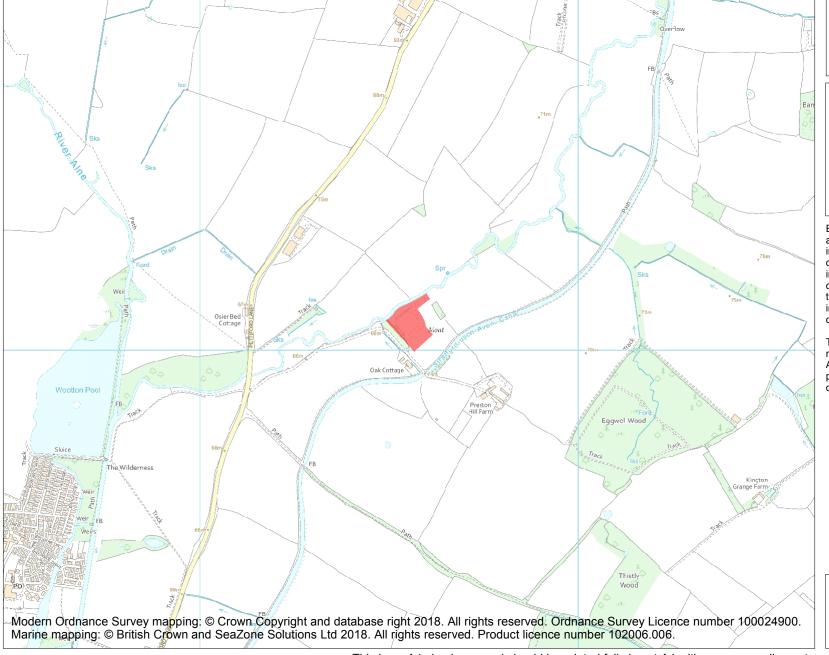

This is an A4 sized map and should be printed full size at A4 with no page scaling set.

Name: Moated site 240m north west of Preston Hill Farm

Heritage Category:

Scheduling

1013154

**List Entry No:** 

County: Warwickshire

**List Entry NGR:** SP 16553 64069

**Map Scale:** 1:10000

Print Date: 24 April 2024