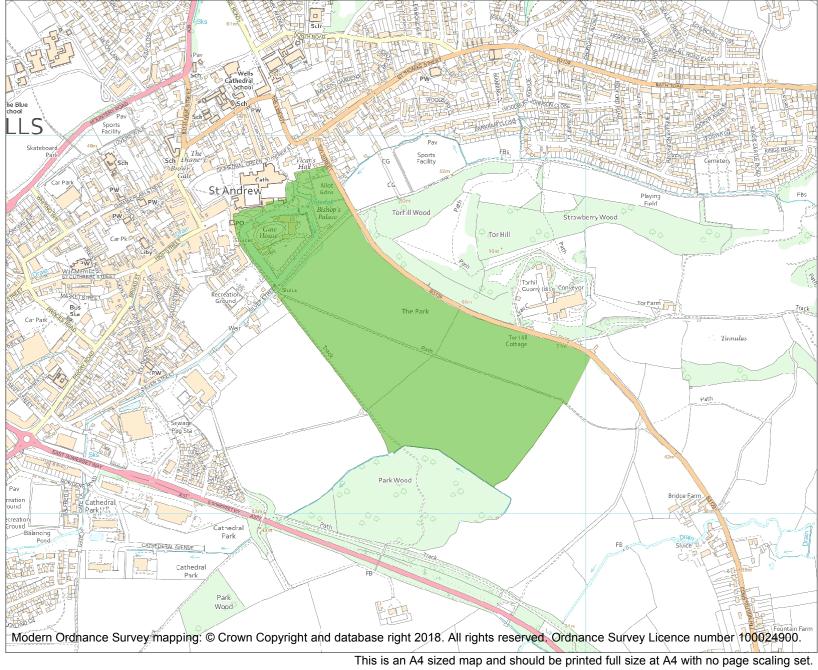

Each official record of a registered garden or other land contains a map. The map here has been translated from the official map and that process may have introduced inaccuracies. Copies of maps that form part of the official record can be obtained from Historic England.

This map was delivered electronically and when printed may not be to scale and may be subject to distortions. The map and grid references are for identification purposes only and must be read in conjunction with other information in the record.