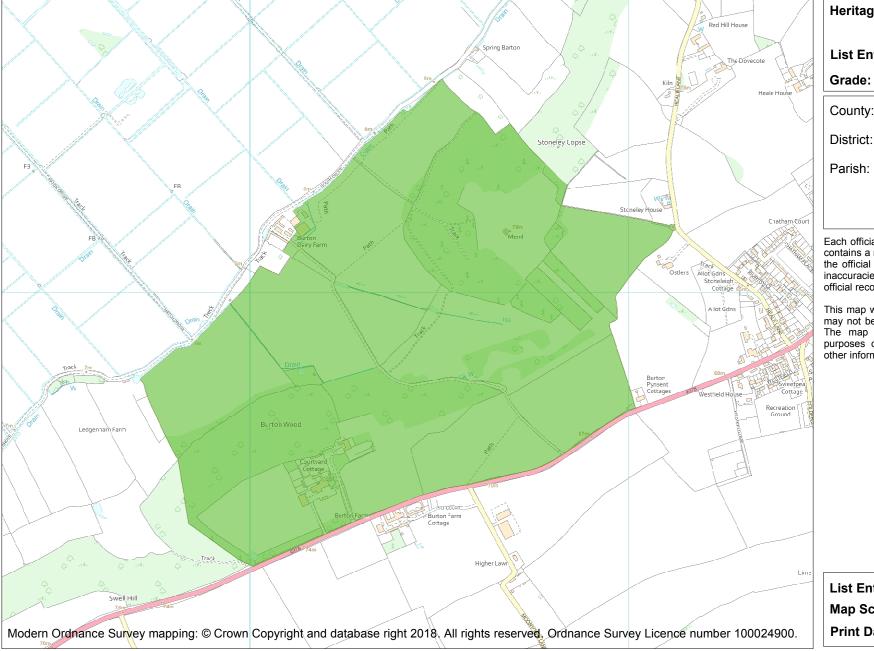

This is an A4 sized map and should be printed full size at A4 with no page scaling set.

Name: BURTON PYNSENT

Heritage Category:

Park and Garden

List Entry No :

1001139

County: Somerset

District: South Somerset

Parish: Curry Rivel, Fivehead

Each official record of a registered garden or other land contains a map. The map here has been translated from the official map and that process may have introduced inaccuracies. Copies of maps that form part of the official record can be obtained from Historic England.

This map was delivered electronically and when printed may not be to scale and may be subject to distortions. The map and grid references are for identification purposes only and must be read in conjunction with other information in the record.

List Entry NGR: ST3741724920

**Map Scale:** 1:10000

Print Date: 27 April 2024

HistoricEngland.org.uk