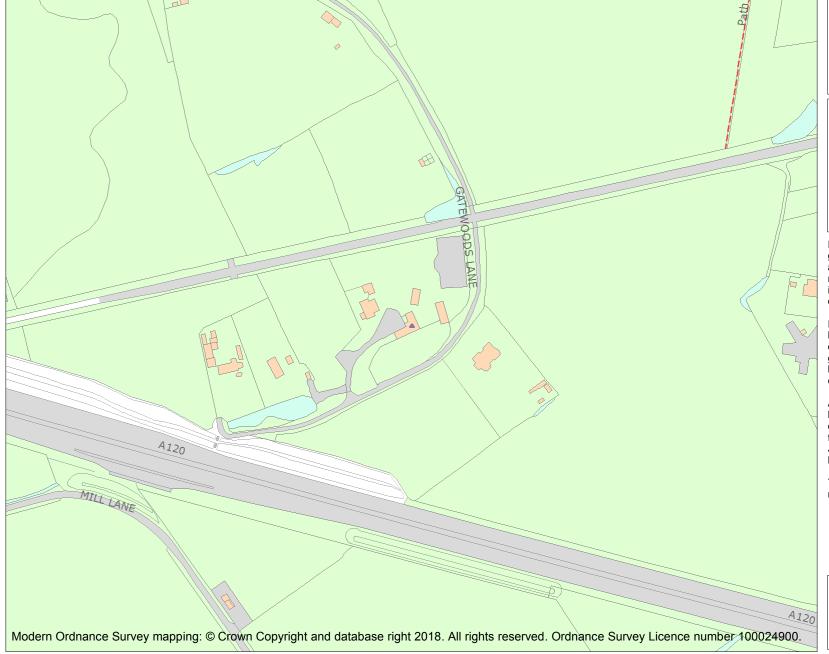

This is an A4 sized map and should be printed full size at A4 with no page scaling set.

Name: GATEWOODS FARMHOUSE

Heritage Category:

Listing

1122757

List Entry No :

Grade:

County: Essex

This map was delivered electronically and when printed may not be to scale and may be subject to distortions.

**List Entry NGR:** TL 72164 22197

**Map Scale:** 1:2500

Print Date: 4 May 2024

HistoricEngland.org.uk