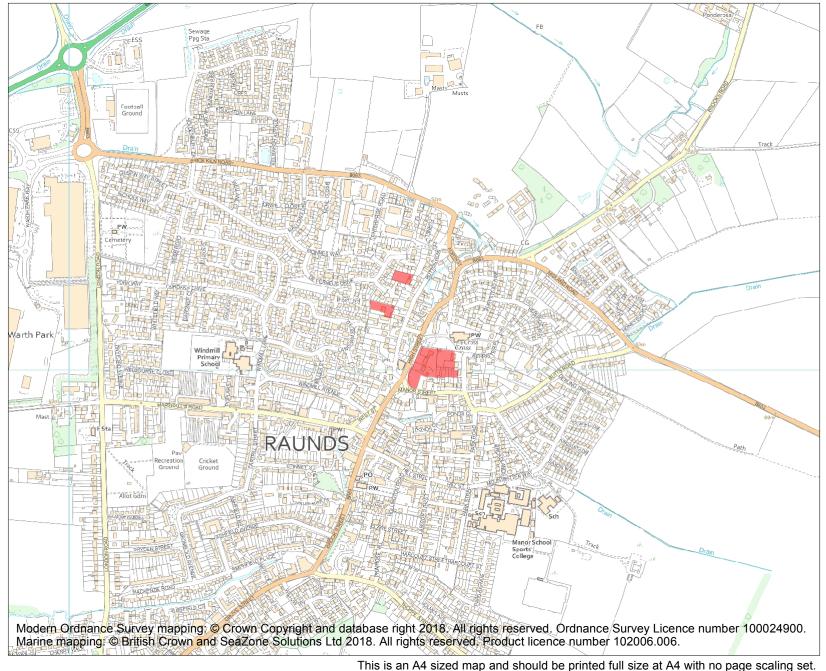

| Heritage Category:     |                             |  |
|------------------------|-----------------------------|--|
|                        | Scheduling                  |  |
| try No :               | 1013316                     |  |
|                        |                             |  |
| North Northamptonshire |                             |  |
| Raunds                 |                             |  |
|                        |                             |  |
|                        | try No :<br>North Northampt |  |

Each official record of a scheduled monument contains a map. New entries on the schedule from 1988 onwards include a digitally created map which forms part of the official record. For entries created in the years up to and including 1987 a hand-drawn map forms part of the official record. The map here has been translated from the official map and that process may have introduced inaccuracies. Copies of maps that form part of the official record can be obtained from Historic England.

This map was delivered electronically and when printed may not be to scale and may be subject to distortions. All maps and grid references are for identification purposes only and must be read in conjunction with other information in the record.

| List Entry NGR: | SP 99828 73166 |
|-----------------|----------------|
| Map Scale:      | 1:10000        |
| Print Date:     | 2 May 2024     |

Name: North Raunds Saxon and Medieval Settlement