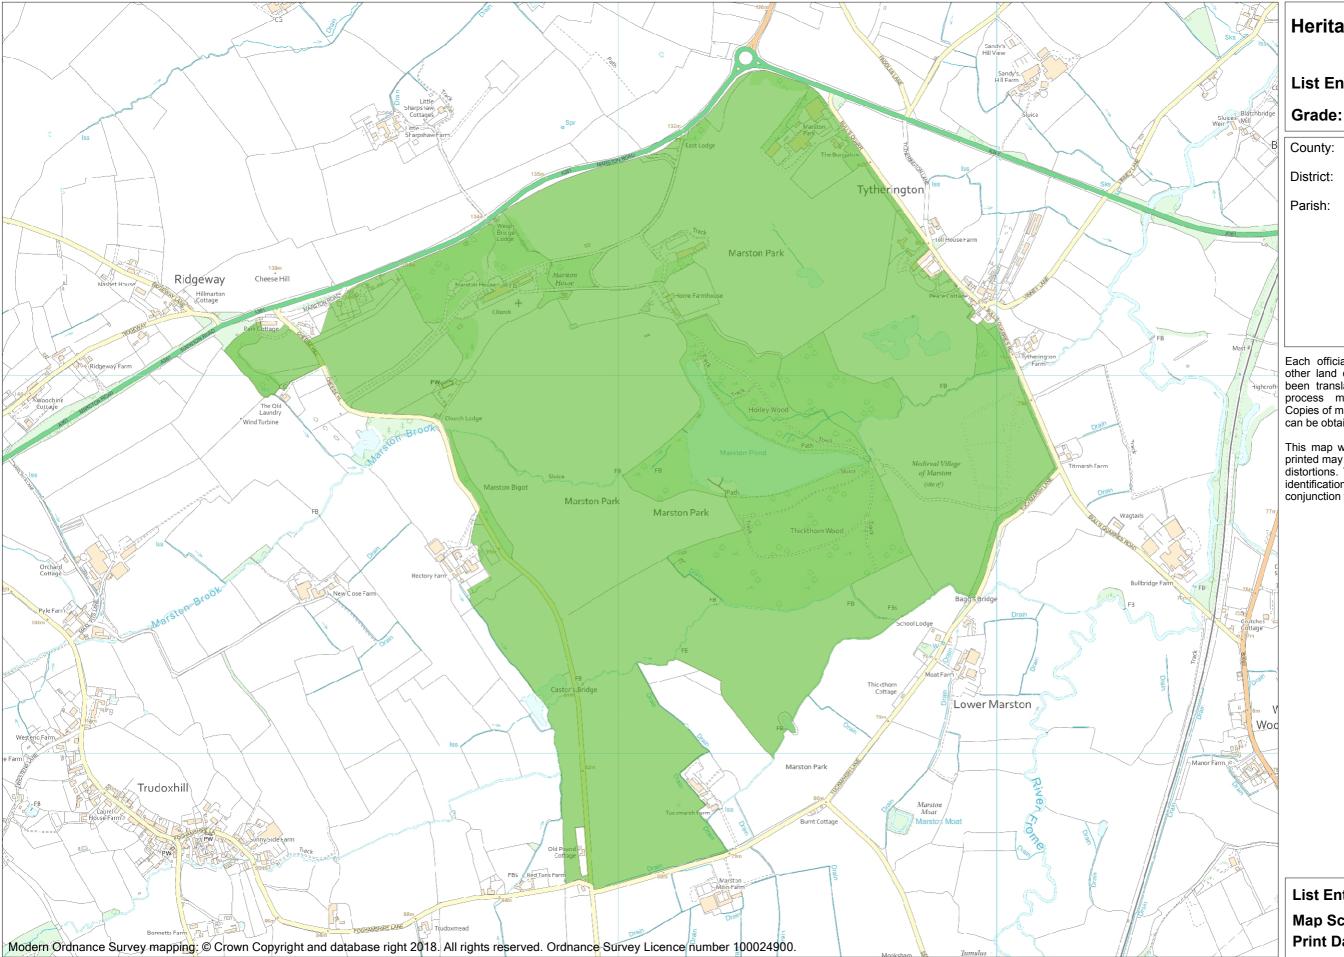

**Heritage Category:** 

Park and Garden

**List Entry No:** 1001149

County: Somerset

District: Mendip

Parish: Trudoxhill, Selwood

Each official record of a registered garden or other land contains a map. The map here has been translated from the official map and that process may have introduced inaccuracies.
Copies of maps that form part of the official record can be obtained from Historic England.

This map was delivered electronically and when printed may not be to scale and may be subject to distortions. The map and grid references are for identification purposes only and must be read in conjunction with other information in the record.

List Entry NGR: ST7590644811

1:10000 Map Scale: **Print Date:** 19 April 2024

This is an A3 sized map and should be printed full size at A3 with no page scaling set

Name: MARSTON HOUSE

HistoricEngland.org.uk