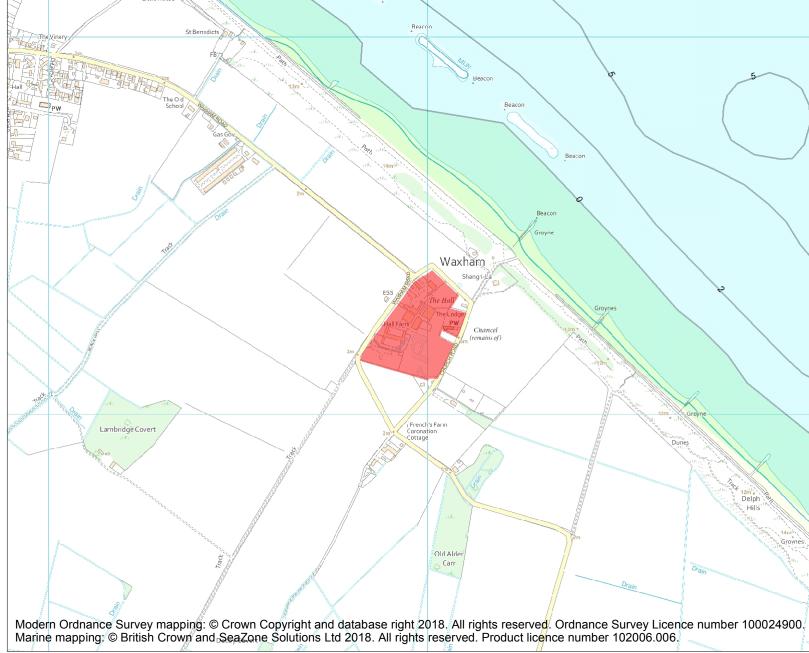

This is an A4 sized map and should be printed full size at A4 with no page scaling set.

| Heritage Category: |               |            |  |
|--------------------|---------------|------------|--|
|                    |               | Scheduling |  |
| List Entry No :    |               | 1013418    |  |
| County:            | Norfolk       |            |  |
| District:          | North Norfolk |            |  |
| Parish:            | Sea Palling   |            |  |
|                    |               |            |  |
|                    |               |            |  |

Each official record of a scheduled monument contains a map. New entries on the schedule from 1988 onwards include a digitally created map which forms part of the official record. For entries created in the years up to and including 1987 a hand-drawn map forms part of the official record. The map here has been translated from the official map and that process may have introduced inaccuracies. Copies of maps that form part of the official record can be obtained from Historic England.

This map was delivered electronically and when printed may not be to scale and may be subject to distortions. All maps and grid references are for identification purposes only and must be read in conjunction with other information in the record.

| <sup>2</sup> P | List Entry NGR: | TG 43962 26225 |
|----------------|-----------------|----------------|
|                | Map Scale:      | 1:10000        |
| 44             | Print Date:     | 27 April 2024  |

Name: Site of Manorial Complex, Hall Farm, Waxham