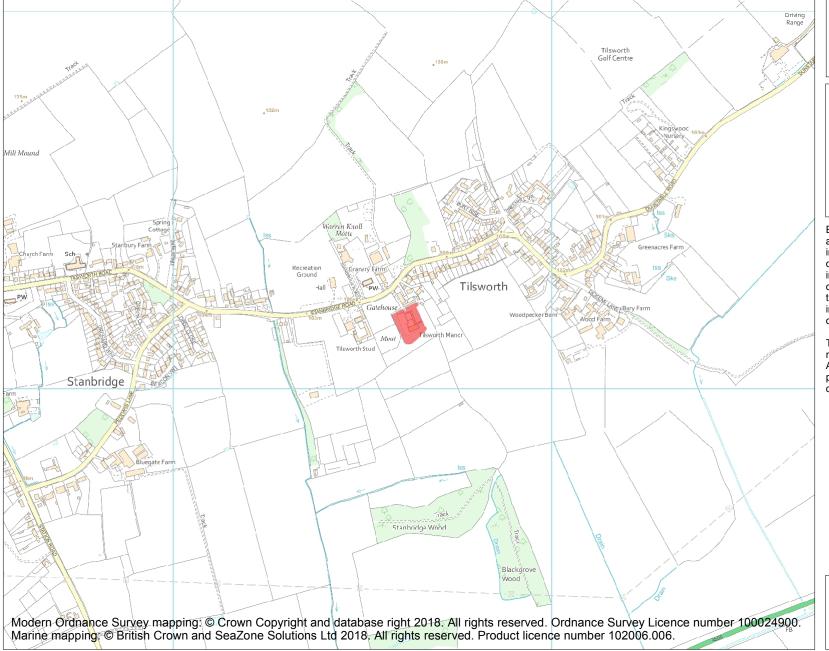

This is an A4 sized map and should be printed full size at A4 with no page scaling set.

Name: Tilsworth Manor moated site

Heritage Category:

Scheduling

**List Entry No:** 

1013452

County:

District: Central Bedfordshire

Parish: Tilsworth

Each official record of a scheduled monument contains a map. New entries on the schedule from 1988 onwards include a digitally created map which forms part of the official record. For entries created in the years up to and including 1987 a hand-drawn map forms part of the official record. The map here has been translated from the official map and that process may have introduced inaccuracies. Copies of maps that form part of the official record can be obtained from Historic England.

This map was delivered electronically and when printed may not be to scale and may be subject to distortions. All maps and grid references are for identification purposes only and must be read in conjunction with other information in the record.

**List Entry NGR:** SP 97623 24170

**Map Scale:** 1:10000

Print Date: 13 May 2024