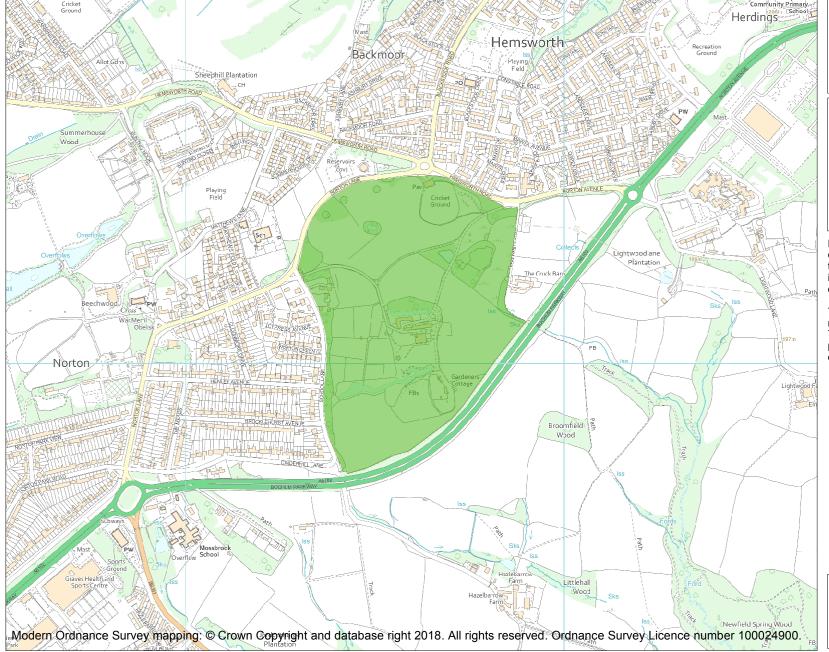

This is an A4 sized map and should be printed full size at A4 with no page scaling set.

Name: OAKES PARK

Heritage Category:

Park and Garden

**List Entry No**: 1001160

Grade:

County:

District: Sheffield

Parish: Non Civil Parish

Each official record of a registered garden or other land contains a map. The map here has been translated from the official map and that process may have introduced inaccuracies. Copies of maps that form part of the official record can be obtained from Historic England.

This map was delivered electronically and when printed may not be to scale and may be subject to distortions. The map and grid references are for identification purposes only and must be read in conjunction with other information in the record.

**List Entry NGR:** SK 36598 82135

**Map Scale:** 1:10000

Print Date: 28 April 2024

HistoricEngland.org.uk