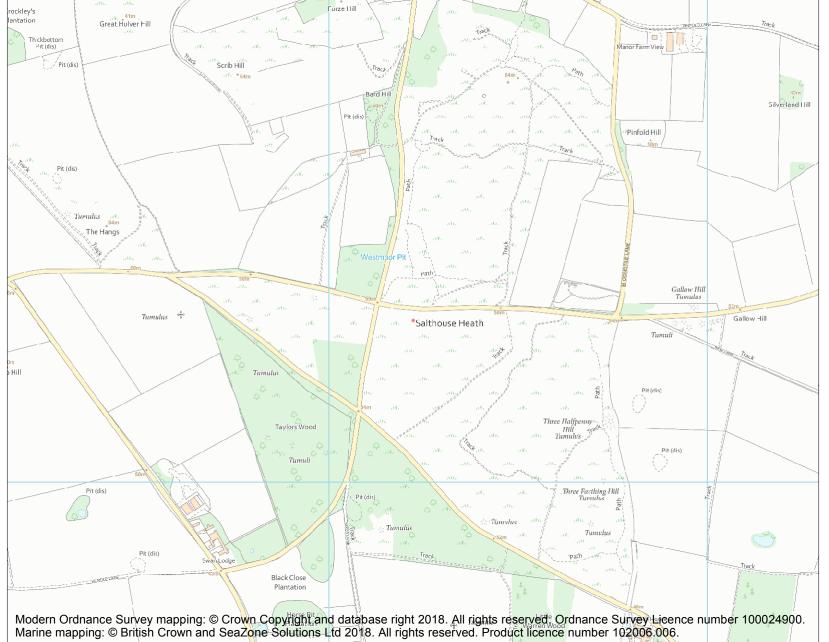

This is an A4 sized map and should be printed full size at A4 with no page scaling set.

Name: Small bowl barrow 750m north east of Swan Lodge: part of a barrow cemetery on and around Salthouse Heath

Heritage Category:

Scheduling

1013583

List Entry No :

County: Norfolk

District: North Norfolk

Parish: Salthouse

Each official record of a scheduled monument contains a map. New entries on the schedule from 1988 onwards include a digitally created map which forms part of the official record. For entries created in the years up to and including 1987 a hand-drawn map forms part of the official record. The map here has been translated from the official map and that process may have introduced inaccuracies. Copies of maps that form part of the official record can be obtained from Historic England.

This map was delivered electronically and when printed may not be to scale and may be subject to distortions. All maps and grid references are for identification purposes only and must be read in conjunction with other information in the record.

**List Entry NGR:** TG 07222 42429

**Map Scale:** 1:10000

Print Date: 2 May 2024