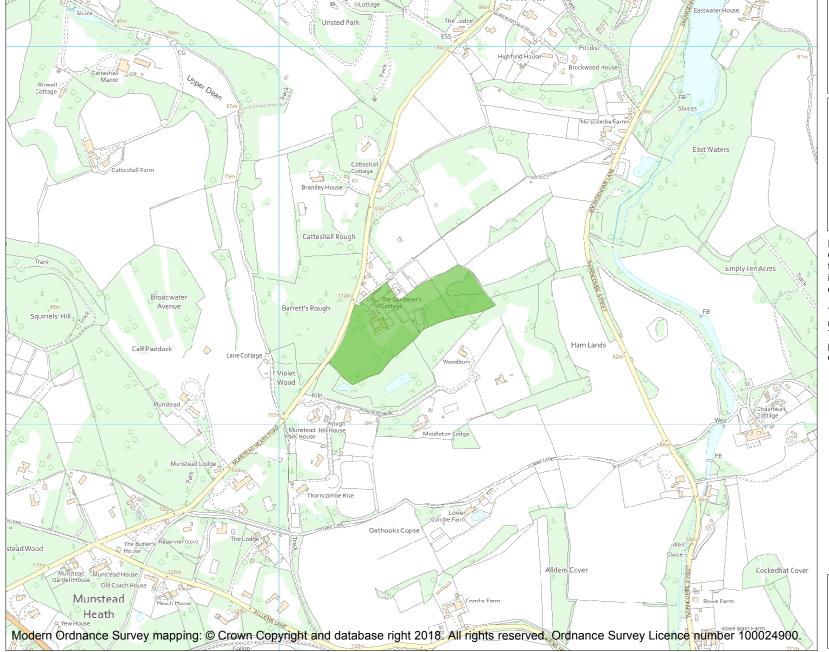

This is an A4 sized map and should be printed full size at A4 with no page scaling set.

Name: ORCHARDS

Heritage Category:

Park and Garden

||\*

List Entry No: 1001174

Grade:

County: Surrey

District: Waverley

Parish: Bramley, Busbridge

Each official record of a registered garden or other land contains a map. The map here has been translated from the official map and that process may have introduced inaccuracies. Copies of maps that form part of the official record can be obtained from Historic England.

This map was delivered electronically and when printed may not be to scale and may be subject to distortions. The map and grid references are for identification purposes only and must be read in conjunction with other information in the record.

**List Entry NGR:** SU 99351 43286

**Map Scale:** 1:10000

Print Date: 29 April 2024

HistoricEngland.org.uk