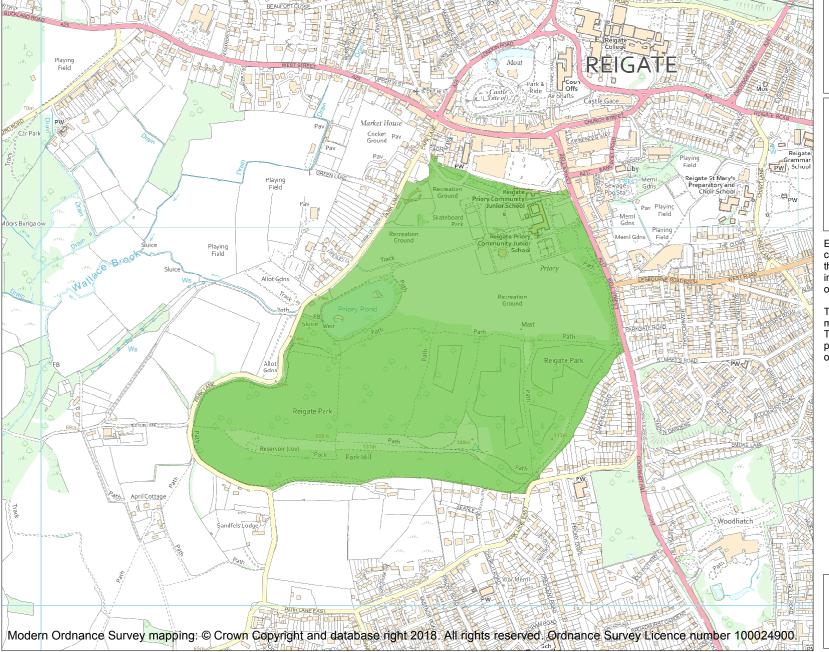

This is an A4 sized map and should be printed full size at A4 with no page scaling set.

Name: REIGATE PRIORY

Heritage Category:

Park and Garden

**List Entry No**: 1001175

Grade:

County: Surrey

District: Reigate and Banstead

Parish: Non Civil Parish

Each official record of a registered garden or other land contains a map. The map here has been translated from the official map and that process may have introduced inaccuracies. Copies of maps that form part of the official record can be obtained from Historic England.

This map was delivered electronically and when printed may not be to scale and may be subject to distortions. The map and grid references are for identification purposes only and must be read in conjunction with other information in the record.

**List Entry NGR:** TQ 24969 49732

**Map Scale:** 1:10000

Print Date: 30 April 2024

HistoricEngland.org.uk