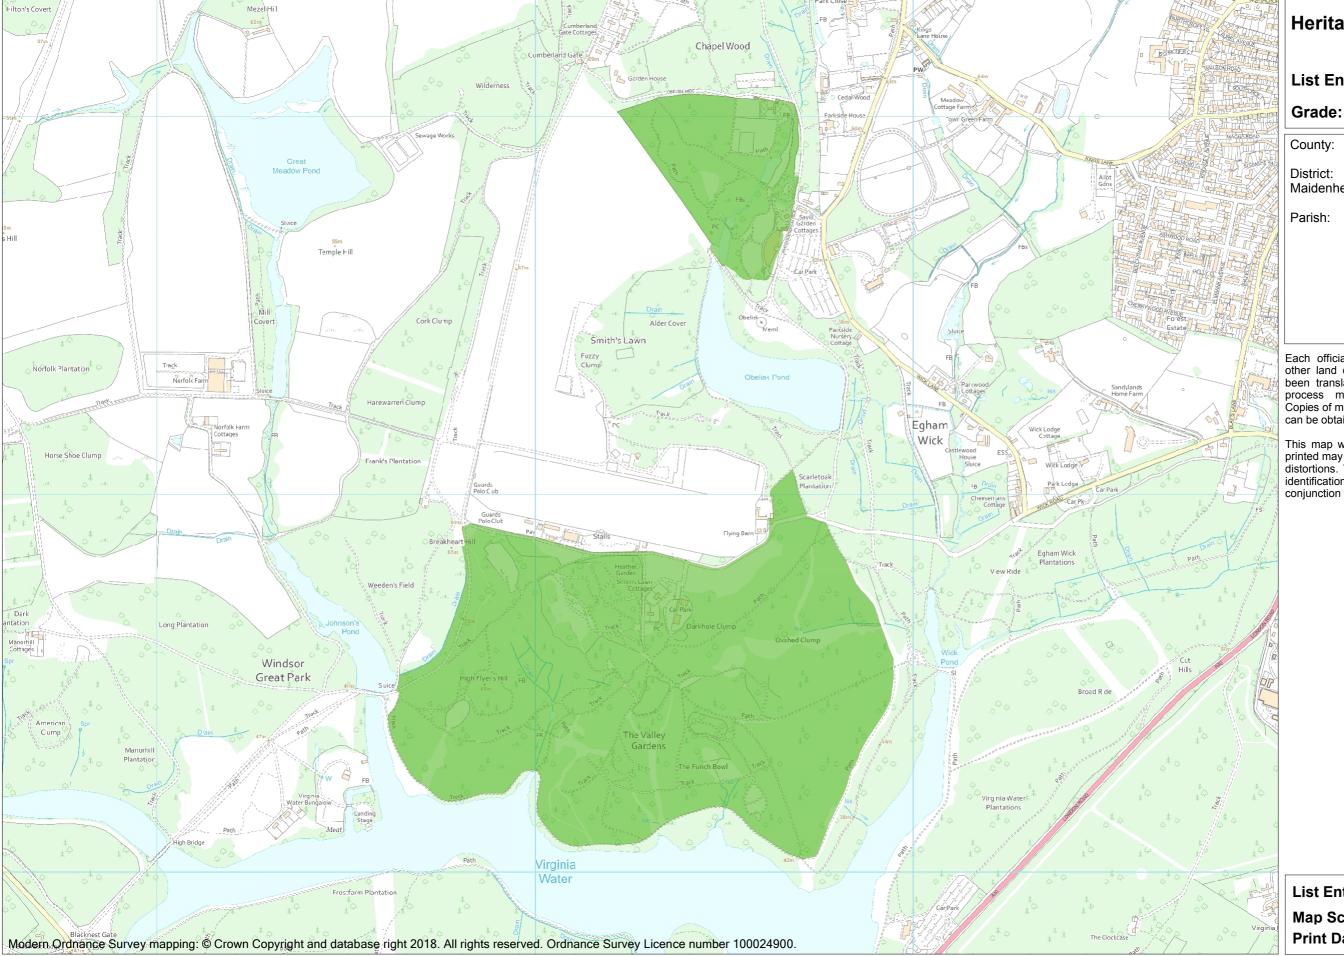

**Heritage Category:** 

Park and Garden

1001176 **List Entry No:** 

County: Surrey

District: Runnymede, Windsor and

Maidenhead

Parish: Non Civil Parish, Old Windsor

Each official record of a registered garden or other land contains a map. The map here has been translated from the official map and that process may have introduced inaccuracies. Copies of maps that form part of the official record can be obtained from Historic England.

List Entry NGR: SU 97281 69466

Map Scale: 1:10000 **Print Date:** 19 April 2024

This is an A3 sized map and should be printed full size at A3 with no page scaling set

Name: THE ROYAL ESTATE, WINDSOR: SAVILL GARDEN AND VALLEY GARDENS