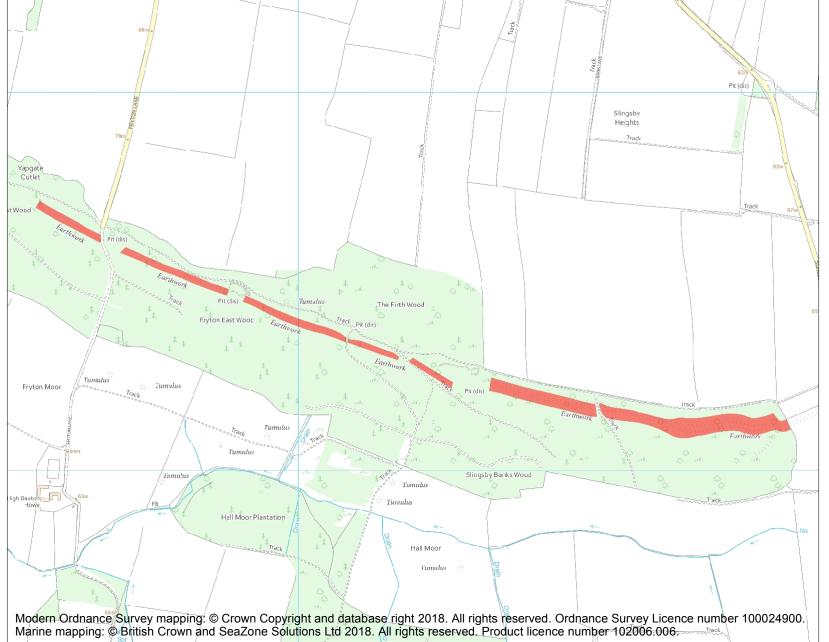

This is an A4 sized map and should be printed full size at A4 with no page scaling set.

Name: Linear dyke extending for 2.1km from Fryton West Wood to Slingsby Banks Wood

Heritage Category:

Scheduling

**List Entry No:** 

1013697

County: North Yorkshire

District: Ryedale

Parish: Slingsby, Fryton

Each official record of a scheduled monument contains a map. New entries on the schedule from 1988 onwards include a digitally created map which forms part of the official record. For entries created in the years up to and including 1987 a hand-drawn map forms part of the official record. The map here has been translated from the official map and that process may have introduced inaccuracies. Copies of maps that form part of the official record can be obtained from Historic England.

This map was delivered electronically and when printed may not be to scale and may be subject to distortions. All maps and grid references are for identification purposes only and must be read in conjunction with other information in the record.

**List Entry NGR:** SE 68990 73396

**Map Scale:** 1:10000

Print Date: 19 May 2024

HistoricEngland.org.uk