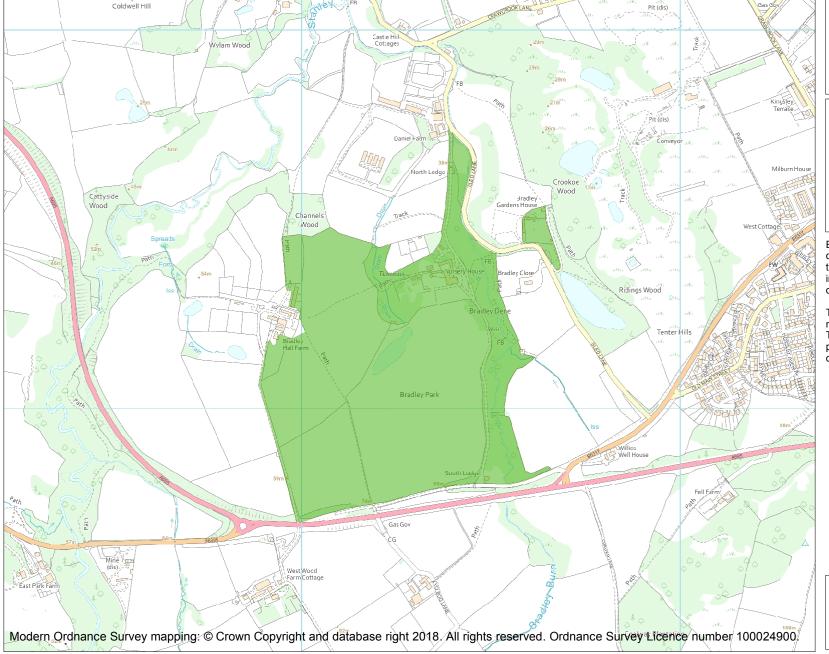

This is an A4 sized map and should be printed full size at A4 with no page scaling set.

Name: BRADLEY PARK

Heritage Category:

Park and Garden

**List Entry No**: 1001179

Grade:

County:

District: Gateshead

Parish: Non Civil Parish

Each official record of a registered garden or other land contains a map. The map here has been translated from the official map and that process may have introduced inaccuracies. Copies of maps that form part of the official record can be obtained from Historic England.

This map was delivered electronically and when printed may not be to scale and may be subject to distortions. The map and grid references are for identification purposes only and must be read in conjunction with other information in the record.

**List Entry NGR:** NZ 12272 63071 **Map Scale:** 1:10000

Print Date: 29 April 2024

HistoricEngland.org.uk