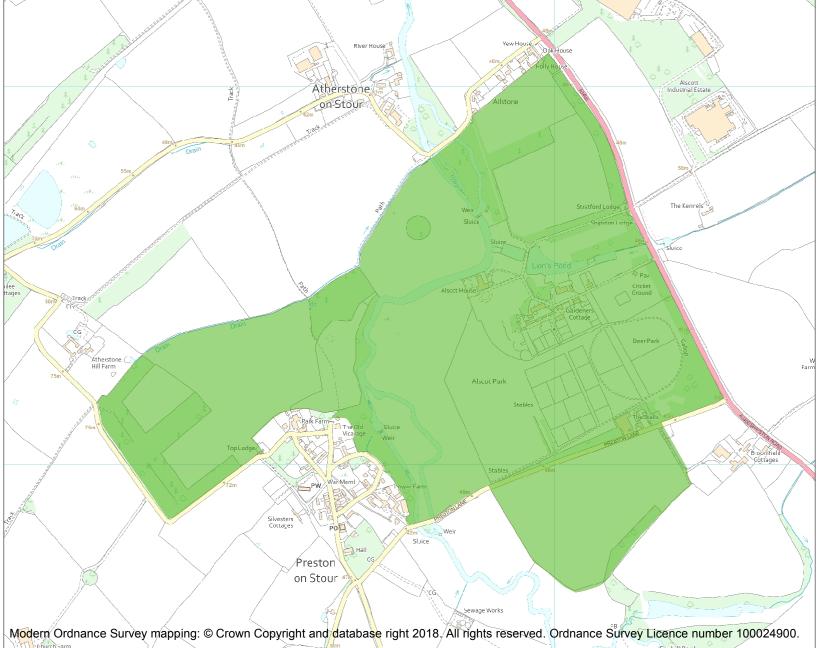

This is an A4 sized map and should be printed full size at A4 with no page scaling set.

Name: ALSCOT PARK

Heritage Category:

Park and Garden

1001183

List Entry No :

Grade:

County: Warwickshire

District: Stratford-on-Avon

Parish: Preston on Stour, Alderminster,

Atherstone on Stour

Each official record of a registered garden or other land contains a map. The map here has been translated from the official map and that process may have introduced inaccuracies. Copies of maps that form part of the official record can be obtained from Historic England.

This map was delivered electronically and when printed may not be to scale and may be subject to distortions. The map and grid references are for identification purposes only and must be read in conjunction with other information in the record.

**List Entry NGR:** SP 20617 50305

**Map Scale:** 1:10000

Print Date: 29 April 2024

HistoricEngland.org.uk