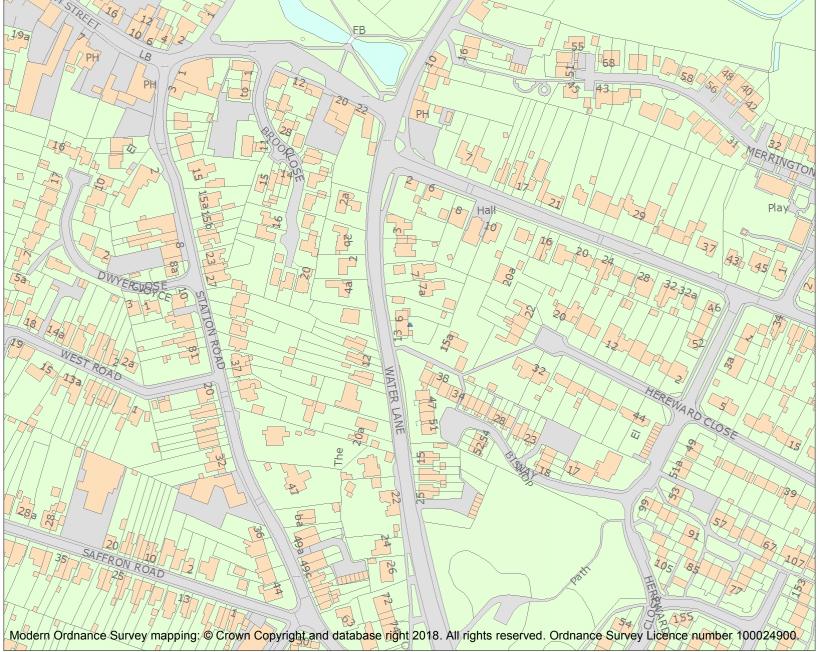

This is an A4 sized map and should be printed full size at A4 with no page scaling set.

Name: 9, 11 AND 13, WATER LANE

Heritage Category:

Listing

List Entry No: 1127410

Grade:

County: Cambridgeshire

District: South Cambridgeshire

For all list entries made on or after 4 April 2011 the map here and the national grid reference do form part of the official record. In such cases the map and the national grid reference are to aid identification of the principal listed building or buildings only and must be read in conjunction with other information in the record.

This map was delivered electronically and when printed may not be to scale and may be subject to distortions.

**List Entry NGR:** TL 44056 63423

**Map Scale:** 1:2500

Print Date: 14 May 2024

HistoricEngland.org.uk