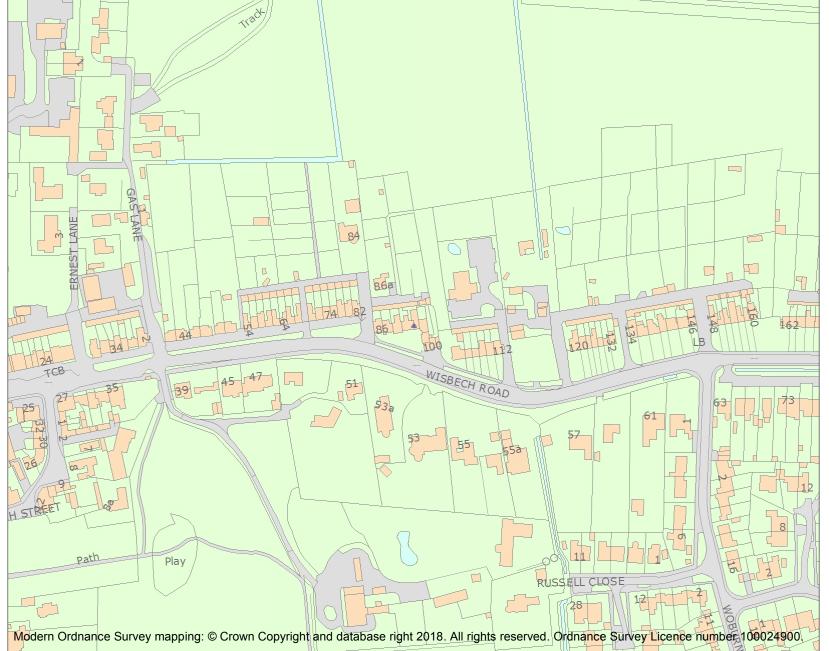

This is an A4 sized map and should be printed full size at A4 with no page scaling set.

Name: 86-100, WISBECH ROAD

Heritage Category:

Listing

List Entry No: 1127492

Grade:

County:

District: City of Peterborough

Parish: Thorney

For all entries pre-dating 4 April 2011 maps and national grid references do not form part of the official record of a listed building. In such cases the map here and the national grid reference are generated from the list entry in the official record and added later to aid identification of the principal listed building or buildings.

For all list entries made on or after 4 April 2011 the map here and the national grid reference do form part of the official record. In such cases the map and the national grid reference are to aid identification of the principal listed building or buildings only and must be read in conjunction with other information in the record.

This map was delivered electronically and when printed may not be to scale and may be subject to distortions.

List Entry NGR: TF2852604372

**Map Scale:** 1:2500

Print Date: 3 May 2024

HistoricEngland.org.uk