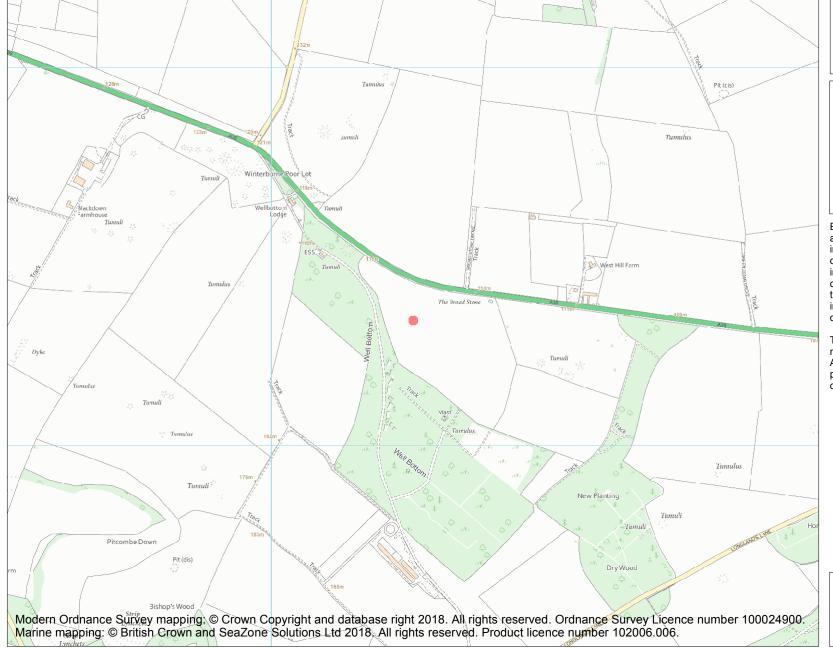

This is an A4 sized map and should be printed full size at A4 with no page scaling set.

Name: Disc barrow 500m south east of Winterbourne Poor Lot

Heritage Category:

Scheduling

List Entry No :

1013848

County:

District: Dorset

Parish: Winterbourne Abbas

Each official record of a scheduled monument contains a map. New entries on the schedule from 1988 onwards include a digitally created map which forms part of the official record. For entries created in the years up to and including 1987 a hand-drawn map forms part of the official record. The map here has been translated from the official map and that process may have introduced inaccuracies. Copies of maps that form part of the official record can be obtained from Historic England.

This map was delivered electronically and when printed may not be to scale and may be subject to distortions. All maps and grid references are for identification purposes only and must be read in conjunction with other information in the record.

**List Entry NGR:** SY 59374 90332

**Map Scale:** 1:10000

Print Date: 28 April 2024