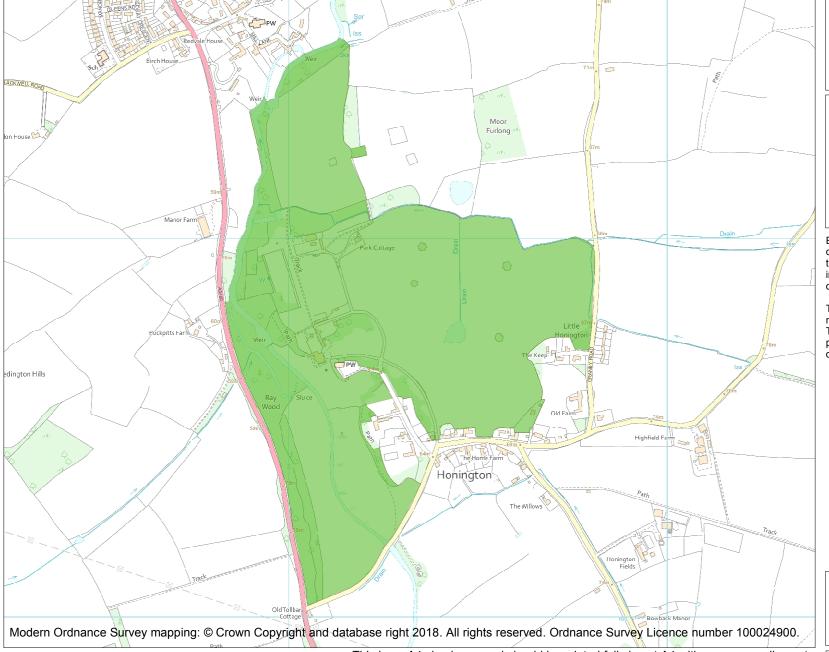

This is an A4 sized map and should be printed full size at A4 with no page scaling set.

Name: HONINGTON HALL

Heritage Category:

Park and Garden

List Entry No :

1001189

||\*

Grade:

County: Warwickshire

District: Stratford-on-Avon

Parish: Honington, Tredington

Each official record of a registered garden or other land contains a map. The map here has been translated from the official map and that process may have introduced inaccuracies. Copies of maps that form part of the official record can be obtained from Historic England.

This map was delivered electronically and when printed may not be to scale and may be subject to distortions. The map and grid references are for identification purposes only and must be read in conjunction with other information in the record.

**List Entry NGR:** SP 26321 42330

**Map Scale:** 1:10000

Print Date: 3 May 2024

HistoricEngland.org.uk