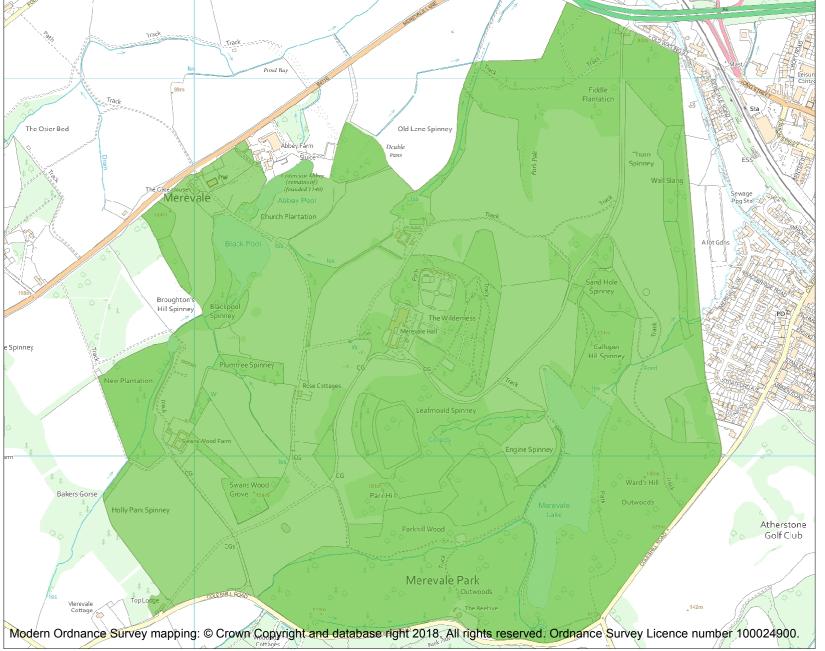

This is an A4 sized map and should be printed full size at A4 with no page scaling set.

Name: MEREVALE HALL

Heritage Category:

Park and Garden

1001190

||\*

List Entry No :

Grade:

County: Warwickshire

District: North Warwickshire

Parish: Merevale, Bentley, Atherstone

Each official record of a registered garden or other land contains a map. The map here has been translated from the official map and that process may have introduced inaccuracies. Copies of maps that form part of the official record can be obtained from Historic England.

This map was delivered electronically and when printed may not be to scale and may be subject to distortions. The map and grid references are for identification purposes only and must be read in conjunction with other information in the record.

List Entry NGR: SP2924397200

**Map Scale:** 1:10000

Print Date: 1 May 2024

HistoricEngland.org.uk