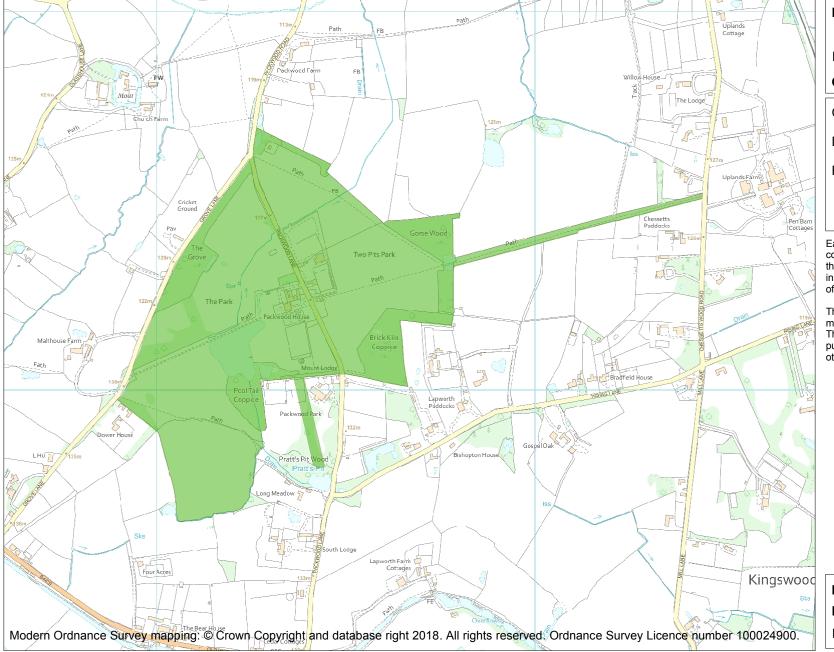

This is an A4 sized map and should be printed full size at A4 with no page scaling set.

Name: PACKWOOD HOUSE

Heritage Category:

Park and Garden

||\*

**List Entry No**: 1001194

Grade:

County: Warwickshire

District: Warwick

Parish: Lapworth

Each official record of a registered garden or other land contains a map. The map here has been translated from the official map and that process may have introduced inaccuracies. Copies of maps that form part of the official record can be obtained from Historic England.

This map was delivered electronically and when printed may not be to scale and may be subject to distortions. The map and grid references are for identification purposes only and must be read in conjunction with other information in the record.

**List Entry NGR:** SP1716172320 **Map Scale:** 1:10000

Print Date: 28 April 2024

HistoricEngland.org.uk