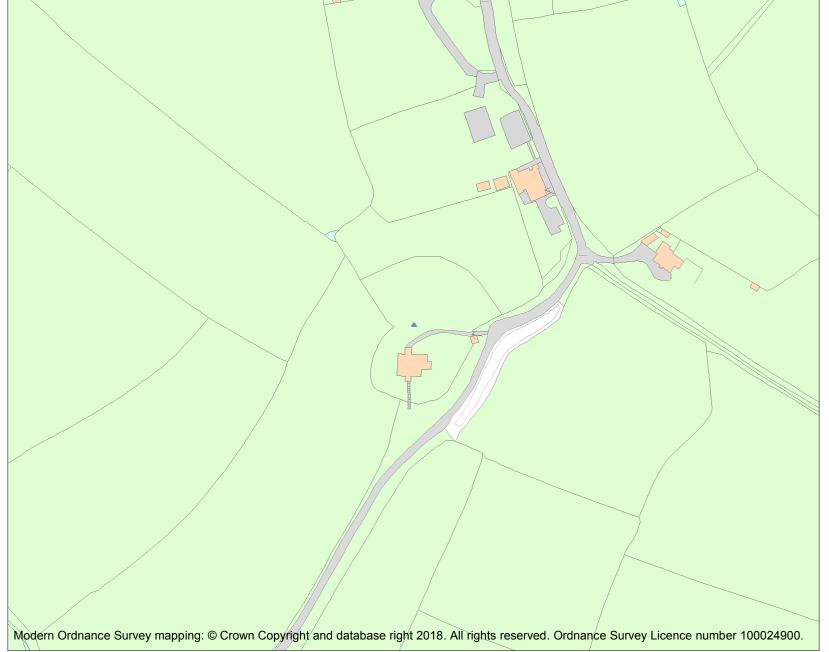

This is an A4 sized map and should be printed full size at A4 with no page scaling set.

Name: UNIDENTIFIED MONUMENT IN THE CHURCHYARD ABOUT 4 METRES NORTH OF NORTH PORCH OF CHURCH OF ST ARII DA

Heritage Category:

Listing

**List Entry No**: 1128917

Grade:

County:

District: South Gloucestershire

Parish: Oldbury-upon-Severn

For all entries pre-dating 4 April 2011 maps and national grid references do not form part of the official record of a listed building. In such cases the map here and the national grid reference are generated from the list entry in the official record and added later to aid identification of the principal listed building or buildings.

This map was delivered electronically and when printed may not be to scale and may be subject to distortions.

**List Entry NGR:** ST 60837 91932

**Map Scale:** 1:2500

Print Date: 4 May 2024

HistoricEngland.org.uk