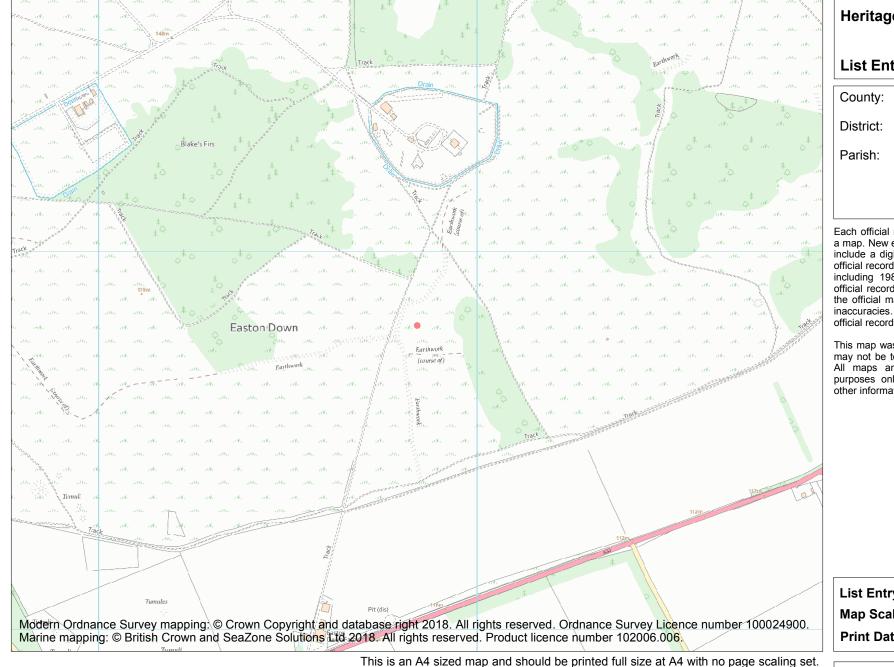

| leritaç  | ge Category: |            |
|----------|--------------|------------|
|          |              | Scheduling |
| .ist En  | itry No :    | 1013986    |
| county:  |              |            |
| istrict: | Wiltshire    |            |
| arish:   | Winterslow   |            |
|          |              |            |
|          |              |            |

Each official record of a scheduled monument contains a map. New entries on the schedule from 1988 onwards include a digitally created map which forms part of the official record. For entries created in the years up to and including 1987 a hand-drawn map forms part of the official record. The map here has been translated from the official map and that process may have introduced inaccuracies. Copies of maps that form part of the official record can be obtained from Historic England.

This map was delivered electronically and when printed may not be to scale and may be subject to distortions. All maps and grid references are for identification purposes only and must be read in conjunction with other information in the record.

| List Entry NGR: | SU 23841 35805 |
|-----------------|----------------|
| Map Scale:      | 1:10000        |
| Print Date:     | 13 May 2024    |

Name: Bowl barrow 750m NNE of Easton Down Farm