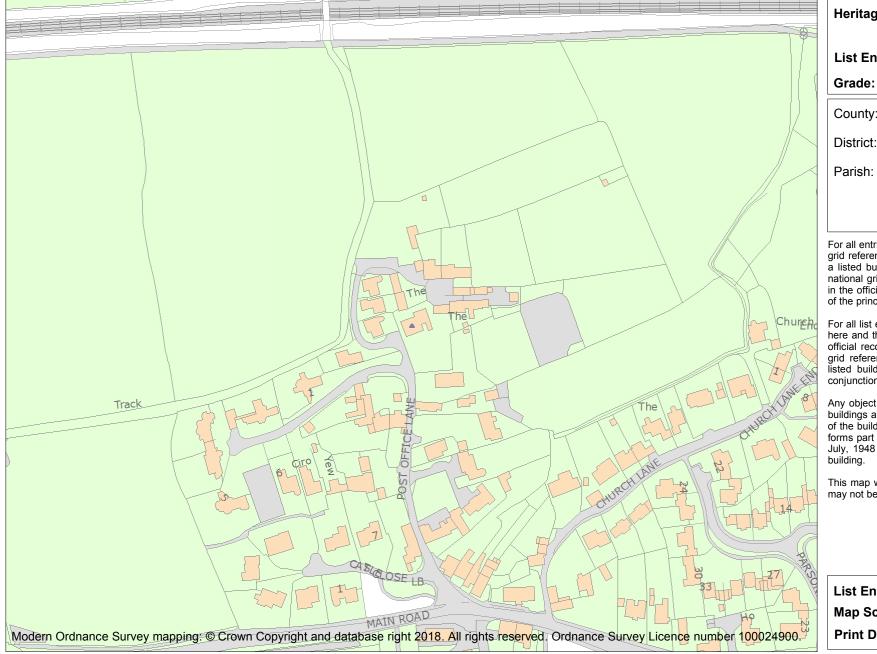

This is an A4 sized map and should be printed full size at A4 with no page scaling set.

Name: PRIORY FARMHOUSE

**Heritage Category:** 

Listing 1129839

**List Entry No:** 

County:

District: North Somerset

Parish: Flax Bourton

For all entries pre-dating 4 April 2011 maps and national grid references do not form part of the official record of a listed building. In such cases the map here and the national grid reference are generated from the list entry in the official record and added later to aid identification of the principal listed building or buildings.

For all list entries made on or after 4 April 2011 the map here and the national grid reference do form part of the official record. In such cases the map and the national grid reference are to aid identification of the principal listed building or buildings only and must be read in conjunction with other information in the record.

Any object or structure fixed to the principal building or buildings and any object or structure within the curtilage of the building, which, although not fixed to the building, forms part of the land and has done so since before 1st July, 1948 is by law to be treated as part of the listed building.

This map was delivered electronically and when printed may not be to scale and may be subject to distortions.

**List Entry NGR:** ST 50583 69552

1:2500 Map Scale:

26 April 2024 **Print Date:** 

HistoricEngland.org.uk