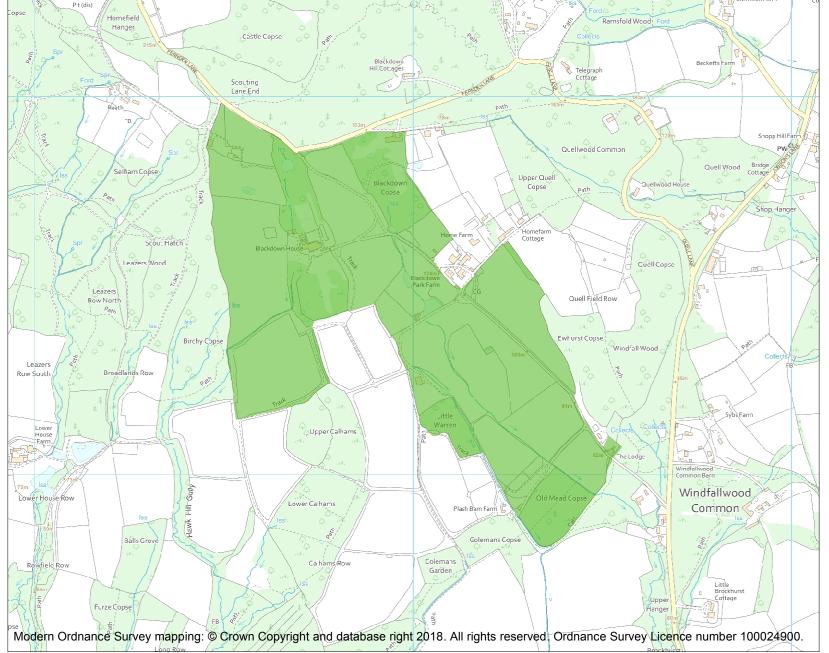

This is an A4 sized map and should be printed full size at A4 with no page scaling set.

Name: BLACKDOWN PARK

Heritage Category:

Park and Garden

List Entry No :

1001207

Grade:

County: West Sussex

District: Chichester

Parish: Lurgashall

Each official record of a registered garden or other land contains a map. The map here has been translated from the official map and that process may have introduced inaccuracies. Copies of maps that form part of the official record can be obtained from Historic England.

This map was delivered electronically and when printed may not be to scale and may be subject to distortions. The map and grid references are for identification purposes only and must be read in conjunction with other information in the record.

List Entry NGR: SU9158628667

**Map Scale:** 1:10000

Print Date: 29 April 2024

HistoricEngland.org.uk