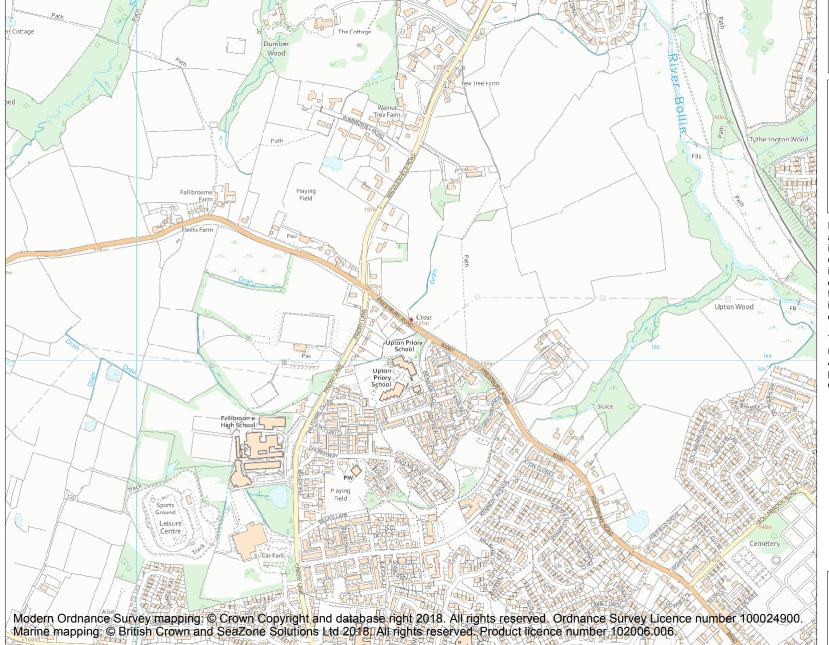

This is an A4 sized map and should be printed full size at A4 with no page scaling set.

Name: Standing cross on Prestbury Road, 150m south east of Lane End crossroads

Heritage Category:

Scheduling

List Entry No:

1014113

County:

District: Cheshire East

Parish: Macclesfield, Prestbury

Each official record of a scheduled monument contains a map. New entries on the schedule from 1988 onwards include a digitally created map which forms part of the official record. For entries created in the years up to and including 1987 a hand-drawn map forms part of the official record. The map here has been translated from the official map and that process may have introduced inaccuracies. Copies of maps that form part of the official record can be obtained from Historic England.

This map was delivered electronically and when printed may not be to scale and may be subject to distortions. All maps and grid references are for identification purposes only and must be read in conjunction with other information in the record.

**List Entry NGR:** SJ 89725 75110

**Map Scale:** 1:10000

Print Date: 17 May 2024