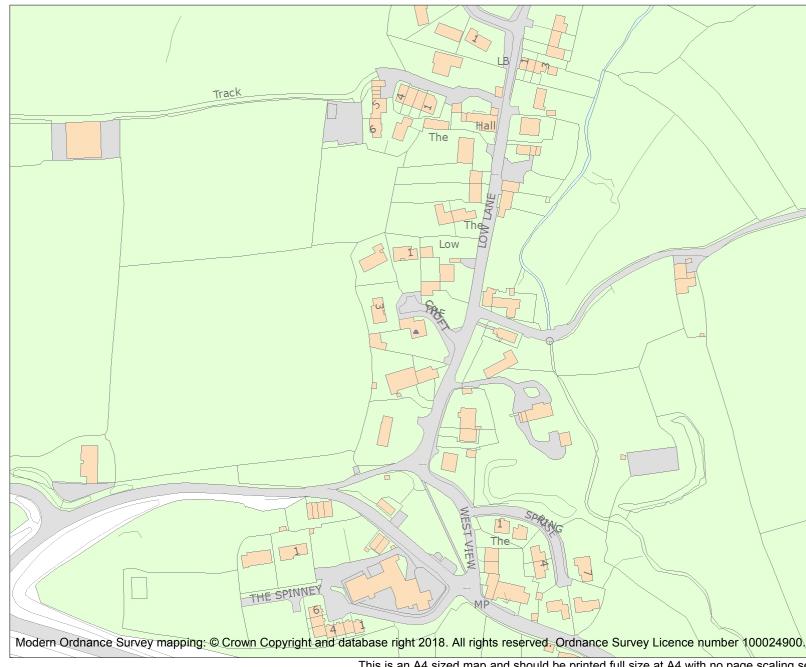

For all entries pre-dating 4 April 2011 maps and national grid references do not form part of the official record of a listed building. In such cases the map here and the national grid reference are generated from the list entry in the official record and added later to aid identification of the principal listed building or buildings.

For all list entries made on or after 4 April 2011 the map here and the national grid reference do form part of the official record. In such cases the map and the national grid reference are to aid identification of the principal listed building or buildings only and must be read in conjunction with other information in the record.

This map was delivered electronically and when printed may not be to scale and may be subject to distortions.

| List Entry NGR: | SE 03854 52452 |
|-----------------|----------------|
| Map Scale:      | 1:2500         |
| Print Date:     | 3 May 2024     |

This is an A4 sized map and should be printed full size at A4 with no page scaling set.

🗧 Historic England