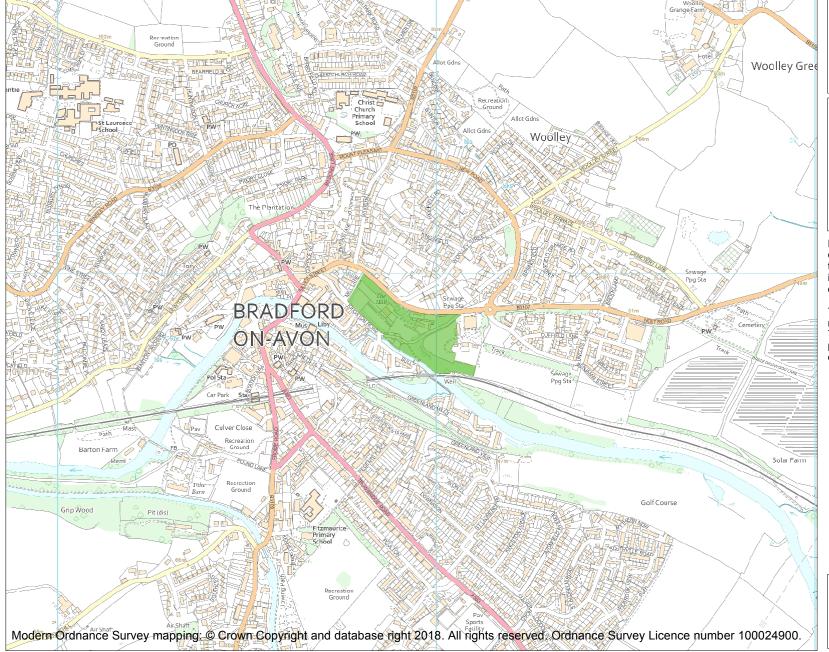

This is an A4 sized map and should be printed full size at A4 with no page scaling set.

Name: THE HALL, BRADFORD-ON-AVON

Heritage Category:

Park and Garden

1001233

List Entry No :

Grade:

County:

District: Wiltshire

Parish: Bradford-on-Avon

Each official record of a registered garden or other land contains a map. The map here has been translated from the official map and that process may have introduced inaccuracies. Copies of maps that form part of the official record can be obtained from Historic England.

This map was delivered electronically and when printed may not be to scale and may be subject to distortions. The map and grid references are for identification purposes only and must be read in conjunction with other information in the record.

**List Entry NGR:** ST 82936 60840

**Map Scale:** 1:10000

Print Date: 3 May 2024

HistoricEngland.org.uk