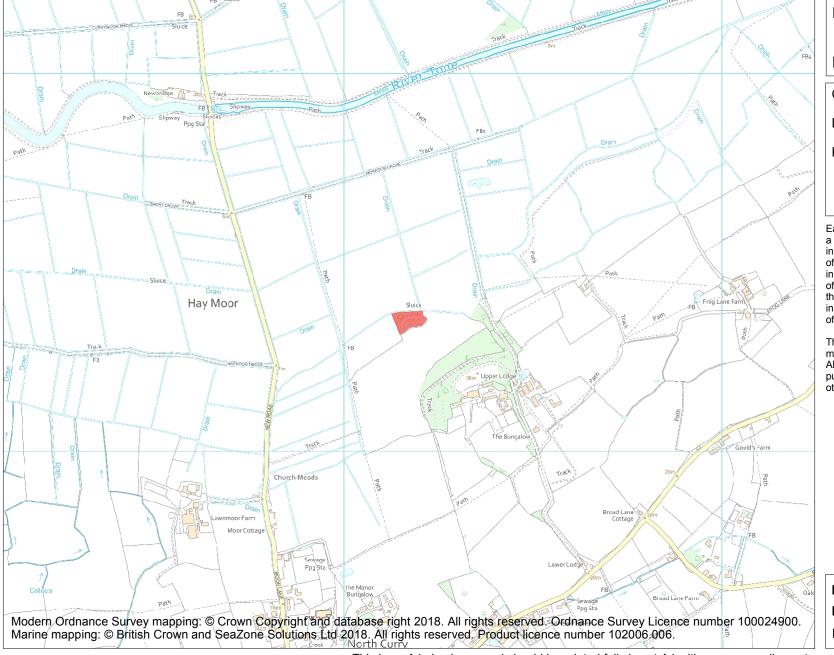

This is an A4 sized map and should be printed full size at A4 with no page scaling set.

Name: Duck decoy 250m north west of Moredon House

Heritage Category:

Scheduling

**List Entry No:** 

1014441

County: Somerset

District: Somerset West and Taunton

Parish: North Curry

Each official record of a scheduled monument contains a map. New entries on the schedule from 1988 onwards include a digitally created map which forms part of the official record. For entries created in the years up to and including 1987 a hand-drawn map forms part of the official record. The map here has been translated from the official map and that process may have introduced inaccuracies. Copies of maps that form part of the official record can be obtained from Historic England.

This map was delivered electronically and when printed may not be to scale and may be subject to distortions. All maps and grid references are for identification purposes only and must be read in conjunction with other information in the record.

**List Entry NGR:** ST 32172 26348

**Map Scale:** 1:10000

Print Date: 29 April 2024