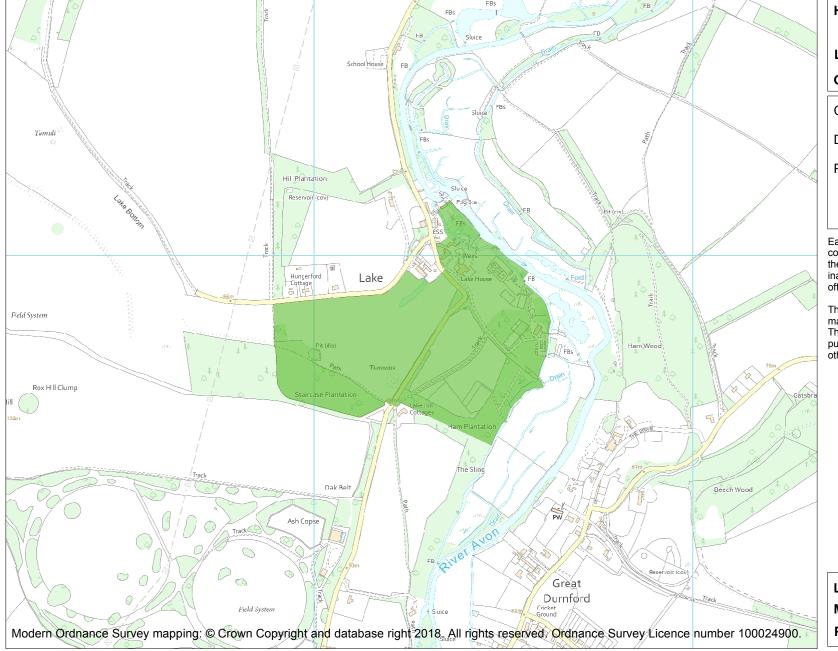

This is an A4 sized map and should be printed full size at A4 with no page scaling set.

Name: LAKE HOUSE

Heritage Category:

Park and Garden

1001237

List Entry No :

Grade:

County:

District: Wiltshire

Parish: Wilsford cum Lake

Each official record of a registered garden or other land contains a map. The map here has been translated from the official map and that process may have introduced inaccuracies. Copies of maps that form part of the official record can be obtained from Historic England.

This map was delivered electronically and when printed may not be to scale and may be subject to distortions. The map and grid references are for identification purposes only and must be read in conjunction with other information in the record.

**List Entry NGR:** SU 13260 38775

**Map Scale:** 1:10000

Print Date: 20 April 2024

HistoricEngland.org.uk