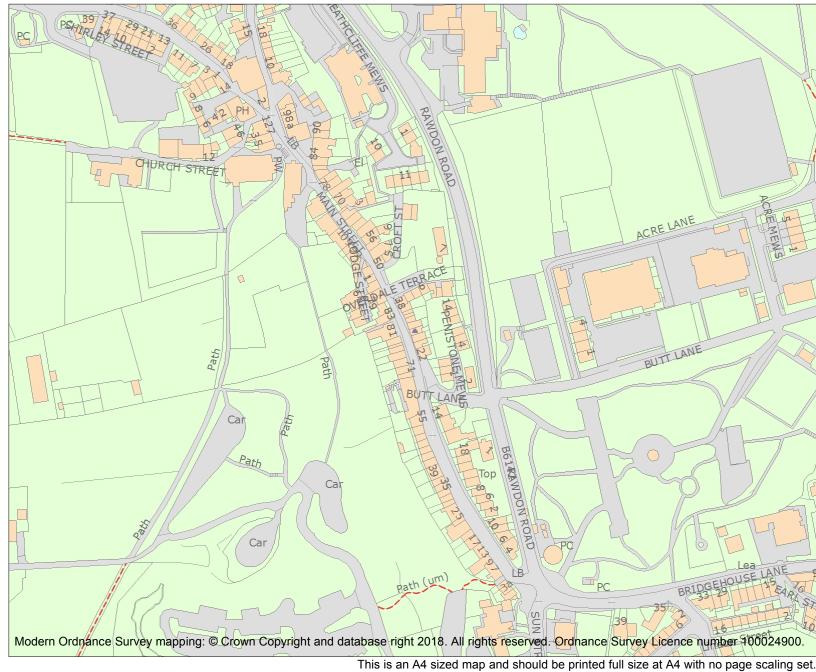

| Heritage Category:                           |          |         |  |
|----------------------------------------------|----------|---------|--|
|                                              |          | Listing |  |
| List Entry No :                              |          | 1134059 |  |
| Grade:                                       |          | II      |  |
| County:                                      |          |         |  |
| District:                                    | Bradford |         |  |
| Parish: Haworth, Cross Roads and<br>Stanbury |          |         |  |

For all entries pre-dating 4 April 2011 maps and national grid references do not form part of the official record of a listed building. In such cases the map here and the national grid reference are generated from the list entry in the official record and added later to aid identification of the principal listed building or buildings.

For all list entries made on or after 4 April 2011 the map here and the national grid reference do form part of the official record. In such cases the map and the national grid reference are to aid identification of the principal listed building or buildings only and must be read in conjunction with other information in the record.

Any object or structure fixed to the principal building or buildings and any object or structure within the curtilage of the building, which, although not fixed to the building, forms part of the land and has done so since before 1st July, 1948 is by law to be treated as part of the listed building.

This map was delivered electronically and when printed may not be to scale and may be subject to distortions.

|                                                                                                                                                                                                                                                                                                                                                                                                                                                                                                                                                                                                                                                                                                                                                                                                                                                                                                                                                                                                                                                                                                                                                                                                                                                                                                                                                                                                                                                                                                                                                                                                                                                                                                                                                                                                                                                                                                                                                                                                                                                                                                                                | List Entry NGR: | SE0309337109 |
|--------------------------------------------------------------------------------------------------------------------------------------------------------------------------------------------------------------------------------------------------------------------------------------------------------------------------------------------------------------------------------------------------------------------------------------------------------------------------------------------------------------------------------------------------------------------------------------------------------------------------------------------------------------------------------------------------------------------------------------------------------------------------------------------------------------------------------------------------------------------------------------------------------------------------------------------------------------------------------------------------------------------------------------------------------------------------------------------------------------------------------------------------------------------------------------------------------------------------------------------------------------------------------------------------------------------------------------------------------------------------------------------------------------------------------------------------------------------------------------------------------------------------------------------------------------------------------------------------------------------------------------------------------------------------------------------------------------------------------------------------------------------------------------------------------------------------------------------------------------------------------------------------------------------------------------------------------------------------------------------------------------------------------------------------------------------------------------------------------------------------------|-----------------|--------------|
| 2                                                                                                                                                                                                                                                                                                                                                                                                                                                                                                                                                                                                                                                                                                                                                                                                                                                                                                                                                                                                                                                                                                                                                                                                                                                                                                                                                                                                                                                                                                                                                                                                                                                                                                                                                                                                                                                                                                                                                                                                                                                                                                                              | Map Scale:      | 1:2500       |
| The second secon | Print Date:     | 3 May 2024   |

Historic England

HistoricEngland.org.uk

Name: 28, 30 AND 34, MAIN STREET