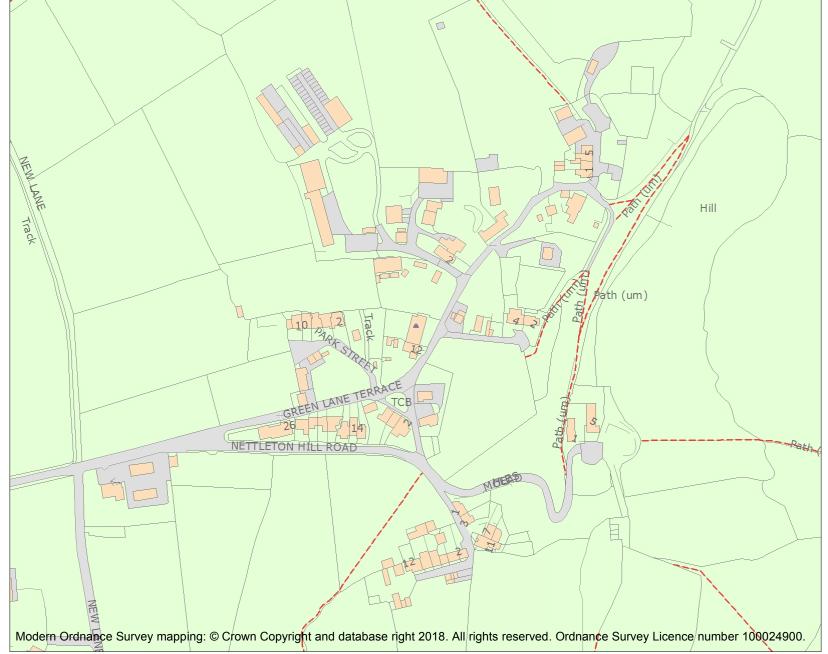

This is an A4 sized map and should be printed full size at A4 with no page scaling set.

Name: 6-10, GREEN LANE TERRACE

Heritage Category:

Listing

List Entry No: 1134201

Grade:

County:

District: Kirklees

This map was delivered electronically and when printed may not be to scale and may be subject to distortions.

**List Entry NGR:** SE 09184 16970

**Map Scale:** 1:2500

Print Date: 29 April 2024

HistoricEngland.org.uk