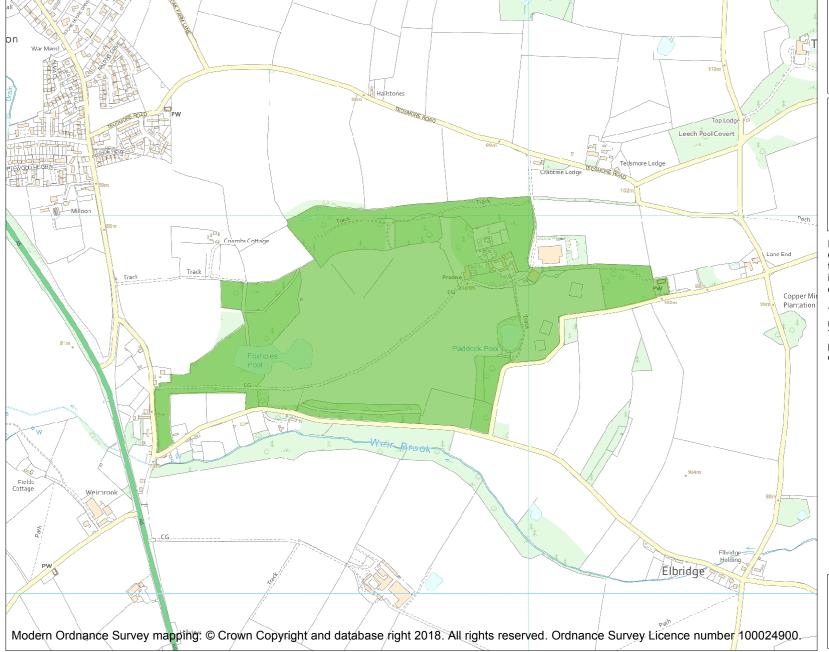

This is an A4 sized map and should be printed full size at A4 with no page scaling set.

Name: PRADOE

Heritage Category:

Park and Garden

**List Entry No**: 1001251

Grade:

County:

District: Shropshire

Parish: Ruyton-XI-Towns

Each official record of a registered garden or other land contains a map. The map here has been translated from the official map and that process may have introduced inaccuracies. Copies of maps that form part of the official record can be obtained from Historic England.

This map was delivered electronically and when printed may not be to scale and may be subject to distortions. The map and grid references are for identification purposes only and must be read in conjunction with other information in the record.

**List Entry NGR**: SJ 35693 24741

**Map Scale:** 1:10000

Print Date: 28 April 2024

HistoricEngland.org.uk