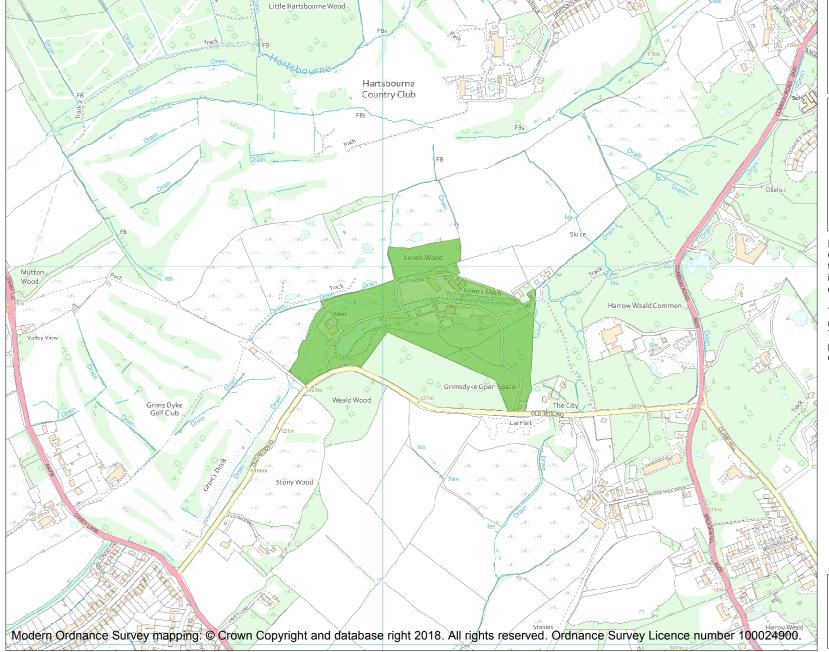

This is an A4 sized map and should be printed full size at A4 with no page scaling set.

Name: GRIMS DYKE

Heritage Category:

Park and Garden

1001254

List Entry No :

Grade:

County: Greater London Authority

District: Harrow

Parish: Non Civil Parish

Each official record of a registered garden or other land contains a map. The map here has been translated from the official map and that process may have introduced inaccuracies. Copies of maps that form part of the official record can be obtained from Historic England.

This map was delivered electronically and when printed may not be to scale and may be subject to distortions. The map and grid references are for identification purposes only and must be read in conjunction with other information in the record.

**List Entry NGR:** TQ 14077 92924

**Map Scale:** 1:10000

Print Date: 27 April 2024

HistoricEngland.org.uk